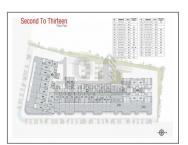

## **PROJECT DETAILS**

| Sr. No. | Туре  | Constructed Area (SBA)   | Area Unit |  |  |
|---------|-------|--------------------------|-----------|--|--|
| 1       | 3 ВНК | 2164 Sq.Ft Super Builtup | Sq. Ft.   |  |  |
|         |       |                          |           |  |  |