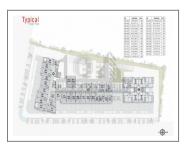

## **PROJECT DETAILS**

| Sr. No. | Туре  | Constructed Area (SBA)   | Area Unit |  |  |
|---------|-------|--------------------------|-----------|--|--|
| 1       | 3 ВНК | 2164 Sq.Ft Super Builtup | Sq. Ft.   |  |  |
|         |       |                          |           |  |  |