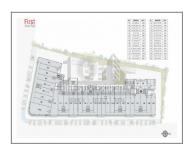

## **PROJECT DETAILS**

| Sr. No. | Туре  | Constructed Area (SBA)   | Area Unit |  |  |
|---------|-------|--------------------------|-----------|--|--|
| 1       | 3 ВНК | 2164 Sq.Ft Super Builtup | Sq. Ft.   |  |  |
|         |       |                          |           |  |  |