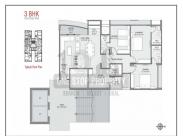

## **PROJECT DETAILS**

| Sr. No. | Туре  | Constructed Area (SBA)   | Area Unit |  |  |
|---------|-------|--------------------------|-----------|--|--|
| 1       | 3 ВНК | 2164 Sq.Ft Super Builtup | Sq. Ft.   |  |  |
|         |       |                          |           |  |  |