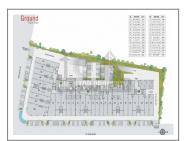

## **PROJECT DETAILS**

| Sr. No. | Туре  | Constructed Area (SBA)   | Area Unit |  |  |
|---------|-------|--------------------------|-----------|--|--|
| 1       | 3 ВНК | 2164 Sq.Ft Super Builtup | Sq. Ft.   |  |  |
|         |       |                          |           |  |  |