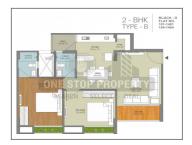

## **PROJECT DETAILS**

| Sr. No. | Туре  | Constructed Area (SBA)          | Area Unit |
|---------|-------|---------------------------------|-----------|
| 1       | 2 BHK | 1125 - 1215 Sq.Ft Super Builtup | Sq. Ft.   |
| 2       | 3 BHK | 1476 Sq.Ft Super Builtup        | Sq. Ft.   |