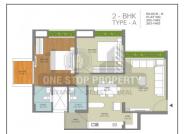

## **PROJECT DETAILS**

| Sr. No. | Туре  | Constructed Area (SBA)          | Area Unit |
|---------|-------|---------------------------------|-----------|
| 1       | 2 BHK | 1125 - 1215 Sq.Ft Super Builtup | Sq. Ft.   |
| 2       | 3 BHK | 1476 Sq.Ft Super Builtup        | Sq. Ft.   |