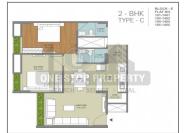

## **PROJECT DETAILS**

| Sr. No. | Туре  | Constructed Area (SBA)          | Area Unit |
|---------|-------|---------------------------------|-----------|
| 1       | 2 BHK | 1125 - 1215 Sq.Ft Super Builtup | Sq. Ft.   |
| 2       | 3 BHK | 1476 Sq.Ft Super Builtup        | Sq. Ft.   |