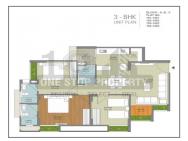

## **PROJECT DETAILS**

| Sr. No. | Туре  | Constructed Area (SBA)          | Area Unit |
|---------|-------|---------------------------------|-----------|
| 1       | 2 BHK | 1125 - 1215 Sq.Ft Super Builtup | Sq. Ft.   |
| 2       | 3 BHK | 1476 Sq.Ft Super Builtup        | Sq. Ft.   |