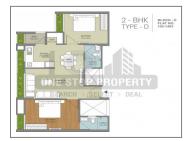

## **PROJECT DETAILS**

| Sr. No. | Туре  | Constructed Area (SBA)          | Area Unit |
|---------|-------|---------------------------------|-----------|
| 1       | 2 BHK | 1125 - 1215 Sq.Ft Super Builtup | Sq. Ft.   |
| 2       | 3 BHK | 1476 Sq.Ft Super Builtup        | Sq. Ft.   |