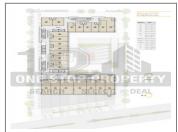

## **PROJECT DETAILS**

| Sr. No. | Туре     | Constructed Area (SBA) | Area Unit |
|---------|----------|------------------------|-----------|
| 1       | Showroom | 2991 - 3073 Sq.Ft      | Sq. Ft.   |
| 2       | Office   | 696 - 2040 Sq.Ft       | Sq. Ft.   |