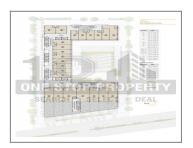

## **PROJECT DETAILS**

| Sr. No. | Туре     | Constructed Area (SBA) | Area Unit |
|---------|----------|------------------------|-----------|
| 1       | Showroom | 2991 - 3073 Sq.Ft      | Sq. Ft.   |
| 2       | Office   | 696 - 2040 Sq.Ft       | Sq. Ft.   |