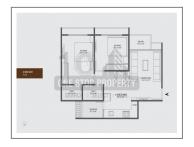

## **PROJECT DETAILS**

| Sr. No. | Туре  | Constructed Area (SBA) |         | Parking |
|---------|-------|------------------------|---------|---------|
| 1       | 2 BHK | 1175                   | Sq. Ft. | 1       |
| 2       | 3 BHK | 1440                   | Sq. Ft. | 2       |