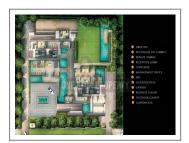

| Rera ID:             | PR/GJ/AHMEDABAD/AHMADABAD CITY/AUDA/RAA00067/040917 |                      |                        |  |
|----------------------|-----------------------------------------------------|----------------------|------------------------|--|
| Description          | 4 B H K Apartment                                   |                      |                        |  |
| Architect Name:      | Jagrut Patel                                        | Structure Consultant | Nikunj Dhwarkadas Shah |  |
| Property Facilities: | Door Bell                                           | Gas Connection       |                        |  |
| Building Amenities:  | CCTV Camera                                         | Garden               | Fire Safety            |  |
|                      | Visitor Parking                                     | Lift                 | Gym                    |  |
|                      | Intercom                                            | Power Backup         | Swimming Pool          |  |
|                      | Security                                            | Piped Gas            | Club House             |  |
|                      | Jacuzzi                                             | House Keeping        | Kid's Play Area        |  |
|                      | Yoga Room                                           | Wash Room            | Waste Disposal         |  |
|                      | Sauna & Steam                                       | Senior Citizen Area  | Gated Community        |  |

## **PROPERTY PHOTOS**

**Note :** All visuals, images, facilities and other details shown here are for presentation only and are subject to change by the builder/developer/owner without any obligation.