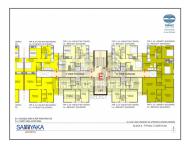

## **PROJECT DETAILS**

| Sr. No. | Туре  | Constructed Area (SBA)      | Area Unit |
|---------|-------|-----------------------------|-----------|
| 1       | 2 BHK | 565 - 582 Sq.Ft Carpet Area | Sq. Ft.   |
| 2       | 3 BHK | 621 - 626 Sq.Ft Carpet Area | Sq. Ft.   |

## **PROPERTY PHOTOS**

**Note:** All visuals, images, facilities and other details shown here are for presentation only and are subject to change by the builder/developer/owner without any obligation.

**Disclaimer:** propertyvastu.com/ is a online Real Estate platform for Seller and Agent/Broker/Customer/Buyer to facilitate their real estate needs. propertyvastu cannot control any transactions between the Seller and the Agent/Broker/Customer/Buyer. Properties details displayed on the propertyvastu.com/ website are for informational purposes only. Information regarding real estate projects including property/project details, by various Builder(s)/Developer(s)/Broker(s) who have advertised their property/project. Nothing contained herein shall be deemed to constitute legal advice, solicitations, marketing, offer for sale, invitation to offer, invitation to acquire by the developer/builder or any other entity. propertyvastu shall neither be responsible nor liable to mediate or resolve any disputes or disagreements between the Seller and Agent/Broker/Customer/Buyer. Hereby we strongly advised to visit the relevant RERA website before taking any decision based on the contents displayed on the website.