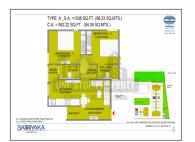

## **PROJECT DETAILS**

| Sr. No. | Туре  | Constructed Area (SBA)      | Area Unit |
|---------|-------|-----------------------------|-----------|
| 1       | 2 BHK | 565 - 582 Sq.Ft Carpet Area | Sq. Ft.   |
| 2       | 3 BHK | 621 - 626 Sq.Ft Carpet Area | Sq. Ft.   |