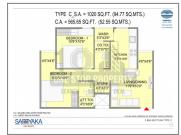

## **PROJECT DETAILS**

| Sr. No. | Туре  | Constructed Area (SBA)      | Area Unit |
|---------|-------|-----------------------------|-----------|
| 1       | 2 BHK | 565 - 582 Sq.Ft Carpet Area | Sq. Ft.   |
| 2       | 3 BHK | 621 - 626 Sq.Ft Carpet Area | Sq. Ft.   |