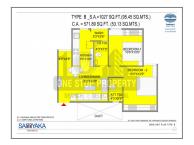

## **PROJECT DETAILS**

| Sr. No. | Туре  | Constructed Area (SBA)      | Area Unit |
|---------|-------|-----------------------------|-----------|
| 1       | 2 BHK | 565 - 582 Sq.Ft Carpet Area | Sq. Ft.   |
| 2       | 3 BHK | 621 - 626 Sq.Ft Carpet Area | Sq. Ft.   |