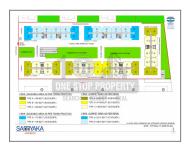

## **PROJECT DETAILS**

| Sr. No. | Туре  | Constructed Area (SBA)      | Area Unit |
|---------|-------|-----------------------------|-----------|
| 1       | 2 BHK | 565 - 582 Sq.Ft Carpet Area | Sq. Ft.   |
| 2       | 3 BHK | 621 - 626 Sq.Ft Carpet Area | Sq. Ft.   |