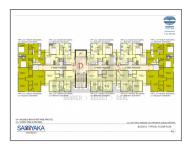

## **PROJECT DETAILS**

| Sr. No. | Туре  | Constructed Area (SBA)      | Area Unit |
|---------|-------|-----------------------------|-----------|
| 1       | 2 BHK | 565 - 582 Sq.Ft Carpet Area | Sq. Ft.   |
| 2       | 3 BHK | 621 - 626 Sq.Ft Carpet Area | Sq. Ft.   |

## **PROPERTY PHOTOS**

**Note:** All visuals, images, facilities and other details shown here are for presentation only and are subject to change by the builder/developer/owner without any obligation.

**Disclaimer:** propertyvastu.com/ is a online Real Estate platform for Seller and Agent/Broker/Customer/Buyer to facilitate their real estate needs. propertyvastu cannot control any transactions between the Seller and the Agent/Broker/Customer/Buyer. Properties details displayed on the propertyvastu.com/ website are for informational purposes only. Information regarding real estate projects including property/project details, by various Builder(s)/Developer(s)/Broker(s) who have advertised their property/project. Nothing contained herein shall be deemed to constitute legal advice, solicitations, marketing, offer for sale, invitation to offer, invitation to acquire by the developer/builder or any other entity. propertyvastu shall neither be responsible nor liable to mediate or resolve any disputes or disagreements between the Seller and Agent/Broker/Customer/Buyer. Hereby we strongly advised to visit the relevant RERA website before taking any decision based on the contents displayed on the website.