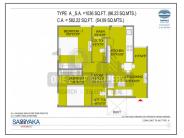

## **PROJECT DETAILS**

| Sr. No. | Туре  | Constructed Area (SBA)      | Area Unit |
|---------|-------|-----------------------------|-----------|
| 1       | 2 BHK | 565 - 582 Sq.Ft Carpet Area | Sq. Ft.   |
| 2       | 3 BHK | 621 - 626 Sq.Ft Carpet Area | Sq. Ft.   |