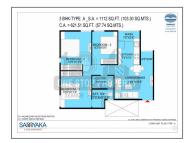

## **PROJECT DETAILS**

| Sr. No. | Туре  | Constructed Area (SBA)      | Area Unit |
|---------|-------|-----------------------------|-----------|
| 1       | 2 BHK | 565 - 582 Sq.Ft Carpet Area | Sq. Ft.   |
| 2       | 3 BHK | 621 - 626 Sq.Ft Carpet Area | Sq. Ft.   |