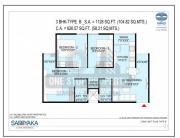

## **PROJECT DETAILS**

| Sr. No. | Туре  | Constructed Area (SBA)      | Area Unit |
|---------|-------|-----------------------------|-----------|
| 1       | 2 BHK | 565 - 582 Sq.Ft Carpet Area | Sq. Ft.   |
| 2       | 3 BHK | 621 - 626 Sq.Ft Carpet Area | Sq. Ft.   |