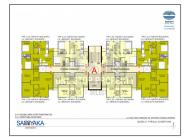

## **PROJECT DETAILS**

| Sr. No. | Туре  | Constructed Area (SBA)      | Area Unit |
|---------|-------|-----------------------------|-----------|
| 1       | 2 BHK | 565 - 582 Sq.Ft Carpet Area | Sq. Ft.   |
| 2       | 3 BHK | 621 - 626 Sq.Ft Carpet Area | Sq. Ft.   |

## **PROPERTY PHOTOS**

**Note:** All visuals, images, facilities and other details shown here are for presentation only and are subject to change by the builder/developer/owner without any obligation.

**Disclaimer:** propertyvastu.com/ is a online Real Estate platform for Seller and Agent/Broker/Customer/Buyer to facilitate their real estate needs. propertyvastu cannot control any transactions between the Seller and the Agent/Broker/Customer/Buyer. Properties details displayed on the propertyvastu.com/ website are for informational purposes only. Information regarding real estate projects including property/project details, by various Builder(s)/Developer(s)/Broker(s) who have advertised their property/project. Nothing contained herein shall be deemed to constitute legal advice, solicitations, marketing, offer for sale, invitation to offer, invitation to acquire by the developer/builder or any other entity. propertyvastu shall neither be responsible nor liable to mediate or resolve any disputes or disagreements between the Seller and Agent/Broker/Customer/Buyer. Hereby we strongly advised to visit the relevant RERA website before taking any decision based on the contents displayed on the website.