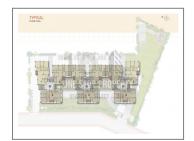

## **PROJECT DETAILS**

| Sr. No. | Туре  | Constructed Area (SBA)                  | Area Unit | Parking |
|---------|-------|-----------------------------------------|-----------|---------|
| 1       | 4 BHK | 4400 Sq.Ft Super Builtup                | Sq. Ft.   | 2       |
| •••••   |       | • • • • • • • • • • • • • • • • • • • • |           |         |