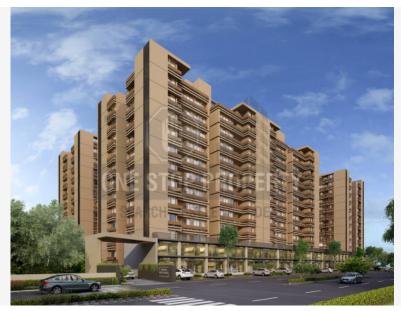

## **PROJECT NAME: SHALIGRAM SQUARE** Behind Satyamev Vista, Shukan Glory Road

| Property Type:      | Flat/Appartment |  |
|---------------------|-----------------|--|
| Builder Name:       | Shaligram Group |  |
| Locality:           | Gota            |  |
| City:               | Ahmedabad       |  |
| State:              | Gujarat         |  |
| Availability:       | 30-06-2021      |  |
| Project Type:       | Completed       |  |
| Sample House Ready: | No              |  |

## **PROPERTY PHOTOS**

**Note :** All visuals, images, facilities and other details shown here are for presentation only and are subject to change by the builder/developer/owner without any obligation.