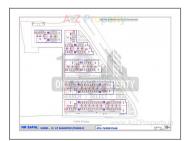

## **PROJECT DETAILS**

| Sr. No. | Туре   | Constructed Area (SBA) | Area Unit |
|---------|--------|------------------------|-----------|
| 1       | Office | 207 - 4014 Sq.Ft       | Sq. Ft.   |

- Stamp duty, Registration charges, Legal charges, Auda, Electricity, Corporation, Parking and all other extra charges shall be borne by the purchaser.
- GST, TDS and any other taxes levied in future shall be borne by the purchaser.