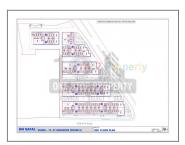

## **PROJECT DETAILS**

| Sr. No. | Туре   | Constructed Area (SBA) | Area Unit |
|---------|--------|------------------------|-----------|
| 1       | Office | 207 - 4014 Sq.Ft       | Sq. Ft.   |

- Stamp duty, Registration charges, Legal charges, Auda, Electricity, Corporation, Parking and all other extra charges shall be borne by the purchaser.
- GST, TDS and any other taxes levied in future shall be borne by the purchaser.