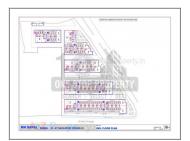

## **PROJECT DETAILS**

| Sr. No. | Туре   | Constructed Area (SBA) | Area Unit |
|---------|--------|------------------------|-----------|
| 1       | Office | 207 - 4014 Sq.Ft       | Sq. Ft.   |

- Stamp duty, Registration charges, Legal charges, Auda, Electricity, Corporation, Parking and all other extra charges shall be borne by the purchaser.
- GST, TDS and any other taxes levied in future shall be borne by the purchaser.