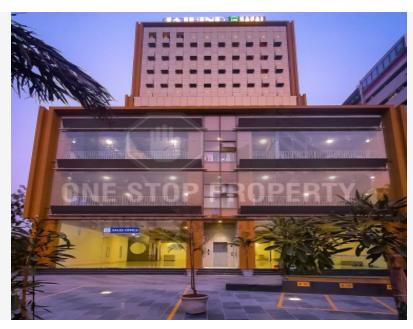

**PROJECT NAME: JAI HIND**Besides Newyork Tower, Thaltej Cross Road, S G Highway

Property Type: Office

Builder Name: H N Safal

Locality: Thaltej

Ahmedabad City:

State: Gujarat

Availability: 30-06-2020

Project Type: Completed

## **PROPERTY PHOTOS**

**Note:** All visuals, images, facilities and other details shown here are for presentation only and are subject to change by the builder/developer/owner without any obligation.

**Disclaimer:** propertyvastu.com/ is a online Real Estate platform for Seller and Agent/Broker/Customer/Buyer to facilitate their real estate needs. propertyvastu cannot control any transactions between the Seller and the Agent/Broker/Customer/Buyer. Properties details displayed on the propertyvastu.com/ website are for informational purposes only. Information regarding real estate projects including property/project details, by various Builder(s)/Developer(s)/Broker(s) who have advertised their property/project. Nothing contained herein shall be deemed to constitute legal advice, solicitations, marketing, offer for sale, invitation to offer, invitation to acquire by the developer/builder or any other entity. propertyvastu shall neither be responsible nor liable to mediate or resolve any disputes or disagreements between the Seller and Agent/Broker/Customer/Buyer. Hereby we strongly advised to visit the relevant RERA website before taking any decision based on the contents displayed on the website.