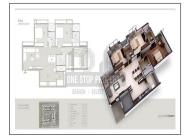

## **PROJECT DETAILS**

| Sr. No. | Туре  | Constructed Area (SBA)            | Area Unit | Parking |
|---------|-------|-----------------------------------|-----------|---------|
| 1       | 3 ВНК | 1725 -1985 Sq.ft Super<br>Builtup | Sq. Ft.   | 2       |
| 2       | 3 BHK | 3030 Sq.ft Super Builtup          | Sq. Ft.   | 2       |