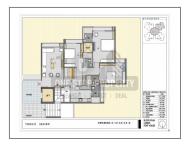

## **PROJECT DETAILS**

| Sr. No. | Туре  | Constructed Area (SBA)            | Area Unit | Parking |
|---------|-------|-----------------------------------|-----------|---------|
| 1       | 3 ВНК | 1725 -1985 Sq.ft Super<br>Builtup | Sq. Ft.   | 2       |
| 2       | 3 BHK | 3030 Sq.ft Super Builtup          | Sq. Ft.   | 2       |