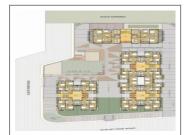

## **PROJECT NAME: SHELADIA LUXURIA**Beside Siddheshwar Bungalows, Stanza Lane,

Property Type: Flat/Appartment

Builder Name: Sheladia Projects

Locality: Shela

Ahmedabad City:

State: Gujarat

Availability: 01-03-2024

## **Specification:**

| Structure :          | RCC structure with earthquake resistant frame                                                                                                         |                          |     |  |  |
|----------------------|-------------------------------------------------------------------------------------------------------------------------------------------------------|--------------------------|-----|--|--|
| Interior Walls :     | Internal walls finished with wall putty Weather shield acrylic emulsion paint for exteriors                                                           |                          |     |  |  |
| Flooring:            | Vitrified flooring in complete apartment Designer tiles in bathrooms and utility areas<br>Lobby with vitrified tiles and granite                      |                          |     |  |  |
| Doors:               | Main door: Modular/flush doors with both side laminated and wooden frame Other doors: Modular/flush doors with both side paint with wooden frame      |                          |     |  |  |
| Electrical :         | Concealed three phase electrical copper wiring Modular switches ISI wires MCB and ELCB                                                                |                          |     |  |  |
| Elevator:            | Lift wall cladding in granite Lift standard: Kone, Schiendler or equivalent                                                                           |                          |     |  |  |
| Kitchen :            | Adani gas piping in kitchen SS sink Dado tiles Granite platform                                                                                       |                          |     |  |  |
| Doors & Windows :    | Sliding aluminium windows with powder coating Natural stone frames on window jambs                                                                    |                          |     |  |  |
| Bathrooms :          | Concealed plumbing Health faucet Well design glazed/ceramic tiles up to lintel level<br>Wooden frames for bathrooms CP fittings: Kohler or equivalent |                          |     |  |  |
| Total No. of Tower : | 4                                                                                                                                                     | No. Flats in Tower :     | 196 |  |  |
| No. Floor in Tower : | 14                                                                                                                                                    | No. of Flats per Floor : | 4   |  |  |
| Flat Size :          | 1783 - 3263 Sq.Ft. Super<br>Builtup                                                                                                                   | Allocate Parking :       | yes |  |  |