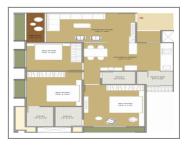

## **PROJECT DETAILS**

| Sr. No. | Туре  | Constructed Area (SBA)    | Area Unit | Parking |
|---------|-------|---------------------------|-----------|---------|
| 1       | 3 BHK | 1783 Sq.Ft. Super Builtup | Sq. Ft.   | 1       |
| 2       | 4 BHK | 3263 Sq.Ft. Super Builtup | Sq. Ft.   | 1       |