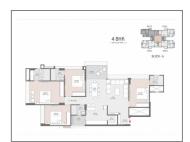

## **PROJECT DETAILS**

| Sr. No. | Туре  | Constructed Area (SBA)    | Area Unit | Parking |
|---------|-------|---------------------------|-----------|---------|
| 1       | 3 BHK | 2115 Sq.Ft. Super Builtup | Sq. Ft.   | 2       |
| 2       | 4 BHK | 2835 Sq.Ft. Super Builtup | Sq. Ft.   | 3       |