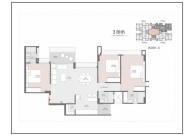

## **PROJECT DETAILS**

| Sr. No. | Туре  | Constructed Area (SBA)    | Area Unit | Parking |
|---------|-------|---------------------------|-----------|---------|
| 1       | 3 BHK | 2115 Sq.Ft. Super Builtup | Sq. Ft.   | 2       |
| 2       | 4 BHK | 2835 Sq.Ft. Super Builtup | Sq. Ft.   | 3       |