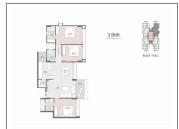

## **PROJECT DETAILS**

| Sr. No. | Туре  | Constructed Area (SBA)    | Area Unit | Parking |
|---------|-------|---------------------------|-----------|---------|
| 1       | 3 BHK | 2115 Sq.Ft. Super Builtup | Sq. Ft.   | 2       |
| 2       | 4 BHK | 2835 Sq.Ft. Super Builtup | Sq. Ft.   | 3       |