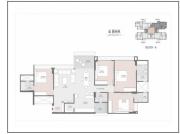

## **PROJECT DETAILS**

| Sr. No. | Туре  | Constructed Area (SBA)    | Area Unit | Parking |
|---------|-------|---------------------------|-----------|---------|
| 1       | 3 BHK | 2115 Sq.Ft. Super Builtup | Sq. Ft.   | 2       |
| 2       | 4 BHK | 2835 Sq.Ft. Super Builtup | Sq. Ft.   | 3       |