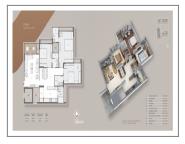

## **PROJECT DETAILS**

| Sr. No. | Туре  | Constructed Area (SBA)             | Area Unit | Parking |
|---------|-------|------------------------------------|-----------|---------|
| 1       | 3 BHK | 2013 Sq.Ft Super Builtup           | Sq. Ft.   | 1       |
| 2       | 4 ВНК | 2585 - 3270 Sq.Ft Super<br>Builtup | Sq. Ft.   | 2       |
| 3       | 5 BHK | 4254 Sq.Ft Super Builtup           | Sq. Ft.   | 3       |
|         |       |                                    |           |         |