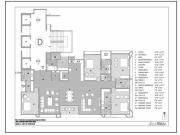

## **PROJECT DETAILS**

| Sr. No. | Туре  | Constructed Area (SBA)                   | Area Unit | Parking |
|---------|-------|------------------------------------------|-----------|---------|
| 1       | 4 BHK | 4700, 5300, 5550 Sq.Ft.<br>Super Builtup | Sq. Ft.   | 4       |