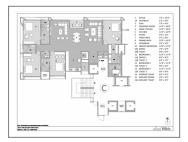

## **PROJECT DETAILS**

| Sr. No. | Туре  | Constructed Area (SBA)                   | Area Unit | Parking |
|---------|-------|------------------------------------------|-----------|---------|
| 1       | 4 BHK | 4700, 5300, 5550 Sq.Ft.<br>Super Builtup | Sq. Ft.   | 4       |