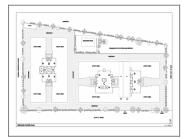

## **PROJECT DETAILS**

| Sr. No. | Туре  | Constructed Area (SBA)                   | Area Unit | Parking |
|---------|-------|------------------------------------------|-----------|---------|
| 1       | 4 BHK | 4700, 5300, 5550 Sq.Ft.<br>Super Builtup | Sq. Ft.   | 4       |