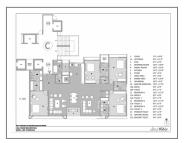

## **PROJECT DETAILS**

| Sr. No. | Туре  | Constructed Area (SBA)                   | Area Unit | Parking |
|---------|-------|------------------------------------------|-----------|---------|
| 1       | 4 BHK | 4700, 5300, 5550 Sq.Ft.<br>Super Builtup | Sq. Ft.   | 4       |