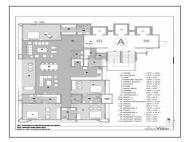

## **PROJECT DETAILS**

| Sr. No. | Туре  | Constructed Area (SBA)                   | Area Unit | Parking |
|---------|-------|------------------------------------------|-----------|---------|
| 1       | 4 BHK | 4700, 5300, 5550 Sq.Ft.<br>Super Builtup | Sq. Ft.   | 4       |