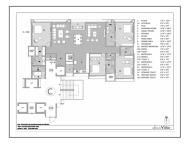

## **PROJECT DETAILS**

| Sr. No. | Туре  | Constructed Area (SBA)                   | Area Unit | Parking |
|---------|-------|------------------------------------------|-----------|---------|
| 1       | 4 BHK | 4700, 5300, 5550 Sq.Ft.<br>Super Builtup | Sq. Ft.   | 4       |