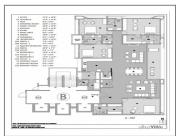

## **PROJECT DETAILS**

| Sr. No. | Туре  | Constructed Area (SBA)                   | Area Unit | Parking |
|---------|-------|------------------------------------------|-----------|---------|
| 1       | 4 BHK | 4700, 5300, 5550 Sq.Ft.<br>Super Builtup | Sq. Ft.   | 4       |