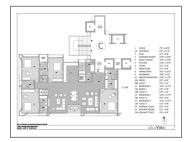

## **PROJECT DETAILS**

| Sr. No. | Туре  | Constructed Area (SBA)                   | Area Unit | Parking |
|---------|-------|------------------------------------------|-----------|---------|
| 1       | 4 BHK | 4700, 5300, 5550 Sq.Ft.<br>Super Builtup | Sq. Ft.   | 4       |