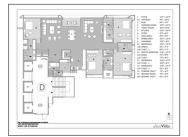

## **Specification:**

| Interior Walls :     | Internal Plaster with Putty finish External plaster with acrylic paint                                                                                                                                       |                          |     |  |
|----------------------|--------------------------------------------------------------------------------------------------------------------------------------------------------------------------------------------------------------|--------------------------|-----|--|
| Flooring :           | Vestibule, Drawing Room, Living & Dining and Master Bedroom: Italian Marble Wooden<br>Flooring in two Bedrooms Other Bedroom, Kitchen and Domestic Help Room: Vitrified<br>Tile Verandah: Anti-Skid Flooring |                          |     |  |
| Doors:               | flush doors with wooden/aluminum granite door frame veneer laminated panel                                                                                                                                   |                          |     |  |
| Toilet:              | Vitrified tiles for floor and back splash. Premium quality bath fitting and sanitary ware.                                                                                                                   |                          |     |  |
| Kitchen :            | Complete customized modular kitchen with granite working top                                                                                                                                                 |                          |     |  |
| Doors & Windows :    | aluminum windows with double glazed glass shutters.                                                                                                                                                          |                          |     |  |
| A.c. :               | VRV packaged unit in bedrooms, living, dining and drawing rooms.                                                                                                                                             |                          |     |  |
| Total No. of Tower : | 4                                                                                                                                                                                                            | No. Flats in Tower :     | 100 |  |
| No. Floor in Tower : | 10                                                                                                                                                                                                           | No. of Flats per Floor : | 2   |  |
| Flat Size :          | 4700 - 5550 Sq.Ft. Super<br>Builtup                                                                                                                                                                          | Allocate Parking :       | yes |  |

## **PROJECT DETAILS**

| Sr. No. | Туре  | Constructed Area (SBA)                   | Area Unit | Parking |
|---------|-------|------------------------------------------|-----------|---------|
| 1       | 4 BHK | 4700, 5300, 5550 Sq.Ft.<br>Super Builtup | Sq. Ft.   | 4       |