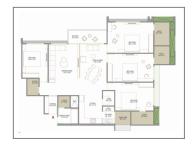

## **Project Data:**

| Total No. of Tower : | 8                                   | No. Flats in Tower :     | 404 |
|----------------------|-------------------------------------|--------------------------|-----|
| No. Floor in Tower:  | 14                                  | No. of Flats per Floor : | 4   |
| Flat Size :          | 2200 - 5100 Sq.Ft. Super<br>Builtup | Allocate Parking :       | yes |

## **PROJECT DETAILS**

| Sr. No. | Туре      | Constructed Area (SBA)              | Area Unit | Parking |
|---------|-----------|-------------------------------------|-----------|---------|
| 1       | 3 BHK     | 2200 Sq.Ft. Super Builtup           | Sq. Ft.   | 2       |
| 2       | 4 BHK     | 3300 Sq. Ft. Super Builtup          | Sq. Ft.   | 2       |
| 3       | Penthouse | 3600 & 5100 Sq.Ft. Super<br>Builtup | Sq. Ft.   | 3       |