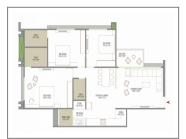

## **Project Data:**

| Total No. of Tower : | 8                                   | No. Flats in Tower :     | 404 |
|----------------------|-------------------------------------|--------------------------|-----|
| No. Floor in Tower:  | 14                                  | No. of Flats per Floor : | 4   |
| Flat Size :          | 2200 - 5100 Sq.Ft. Super<br>Builtup | Allocate Parking :       | yes |

## **PROJECT DETAILS**

| Sr. No. | Туре      | Constructed Area (SBA)              | Area Unit | Parking |
|---------|-----------|-------------------------------------|-----------|---------|
| 1       | 3 BHK     | 2200 Sq.Ft. Super Builtup           | Sq. Ft.   | 2       |
| 2       | 4 BHK     | 3300 Sq. Ft. Super Builtup          | Sq. Ft.   | 2       |
| 3       | Penthouse | 3600 & 5100 Sq.Ft. Super<br>Builtup | Sq. Ft.   | 3       |