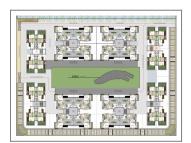

## **Project Data:**

| Total No. of Tower : | 8                                   | No. Flats in Tower :     | 404 |
|----------------------|-------------------------------------|--------------------------|-----|
| No. Floor in Tower:  | 14                                  | No. of Flats per Floor : | 4   |
| Flat Size :          | 2200 - 5100 Sq.Ft. Super<br>Builtup | Allocate Parking :       | yes |

## **PROJECT DETAILS**

| Sr. No. | Туре      | Constructed Area (SBA)              | Area Unit | Parking |
|---------|-----------|-------------------------------------|-----------|---------|
| 1       | 3 BHK     | 2200 Sq.Ft. Super Builtup           | Sq. Ft.   | 2       |
| 2       | 4 BHK     | 3300 Sq. Ft. Super Builtup          | Sq. Ft.   | 2       |
| 3       | Penthouse | 3600 & 5100 Sq.Ft. Super<br>Builtup | Sq. Ft.   | 3       |