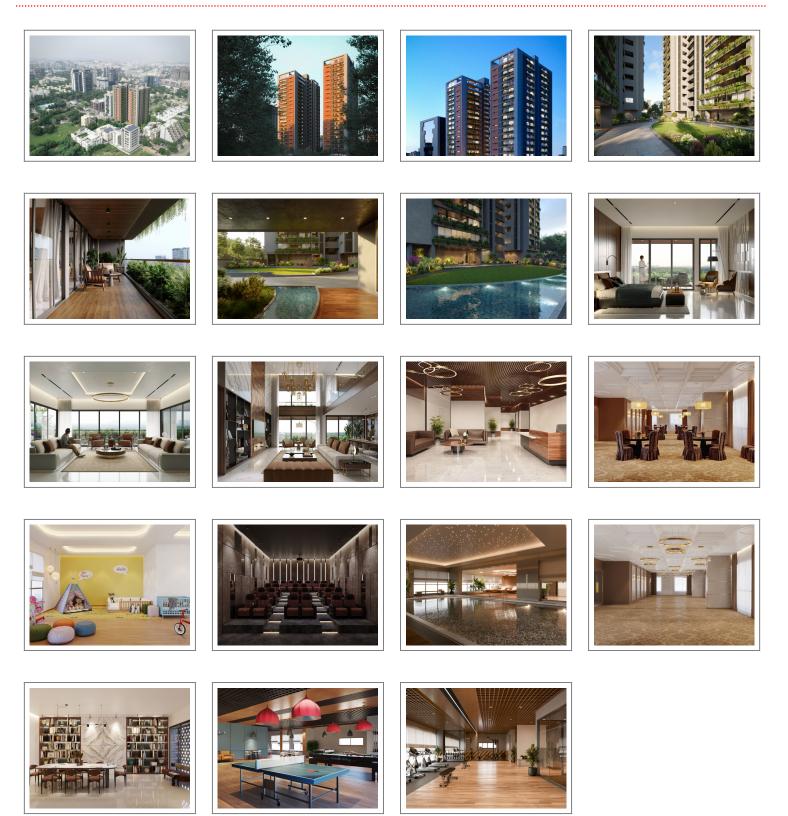

## **PROPERTY PHOTOS**

**Note :** All visuals, images, facilities and other details shown here are for presentation only and are subject to change by the builder/developer/owner without any obligation.

Air Conditioner Vastu Compliant

| CCTV Camera        | Garden                     | Fire Safety     |
|--------------------|----------------------------|-----------------|
| Visitor Parking    | Lift                       | Gym             |
| Power Backup       | Swimming Pool              | Security        |
| Club House         | Library                    | Theater         |
| Multi Purpose Ha   | ll Jacuzzi                 | House Keeping   |
| Borewell           | Kid's Play Area            | Tt & Billiard   |
| Games Room         | Waste Disposal             | Vastu Compliant |
| Sauna & Steam      | Boom Barrier               | Children's Pool |
| Senior Citizen Are | eaRain Water<br>Harvesting | Entrance Foyer  |
| Gated Communit     | у                          |                 |