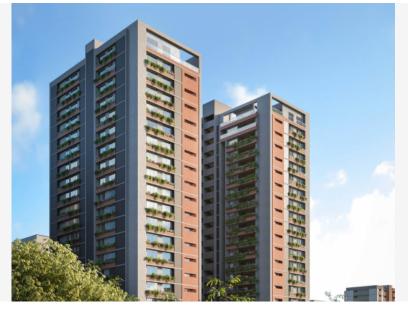

**PROJECT NAME: SHEETAL GHARANA** Sanidhya, Nr. Psp Corporate House, Opp. Sankalp Iconic Tower, Ambli, S G Highway,

Property Facilities:

Building Amenities:

| Property Type:      | Flat/Appartment     |  |  |
|---------------------|---------------------|--|--|
| Builder Name:       | Sheetal Infrastruct |  |  |
| Locality:           | Iscon Ambli Road    |  |  |
| City:               | Ahmedabad           |  |  |
| State:              | Gujarat             |  |  |
| Availability:       | 01-12-2024          |  |  |
| Project Type:       | Ongoing             |  |  |
| Sample House Ready: | No                  |  |  |

## Specification:

| -                    |                                                                                                   |                          |     |  |
|----------------------|---------------------------------------------------------------------------------------------------|--------------------------|-----|--|
| Flooring :           | Italian marble flooring in all rooms except wet areas.                                            |                          |     |  |
| Electrical :         | 3 phase power connection. Generator power back up for common amenities.                           |                          |     |  |
| Sanitary Ware :      | Hansgrohe/Grohe/Duravit/Toto or equivalent bathroom fittings.                                     |                          |     |  |
| Security Camera :    | High tech security system. CCTV surveillance at strategic locations.                              |                          |     |  |
| Elevator :           | 2 high speed elevators that open to the personal foyer of each wing. Exclusive service elevators. |                          |     |  |
| Doors & Windows :    | DGU glazing in windows.                                                                           |                          |     |  |
| A.c. :               | VRV packaged units of air conditioning.                                                           |                          |     |  |
| Total No. of Tower : | 2                                                                                                 | No. Flats in Tower :     | 68  |  |
| No. Floor in Tower : | 20                                                                                                | No. of Flats per Floor : | 2   |  |
| Flat Size :          | 6005 - 12700 Sq.Ft. Super<br>Builtup                                                              | Allocate Parking :       | yes |  |
|                      |                                                                                                   |                          |     |  |