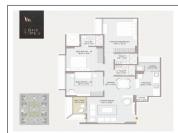

## **PROJECT DETAILS**

| Sr. No. | Туре  | Constructed Area (SBA)    | Area Unit | Parking |
|---------|-------|---------------------------|-----------|---------|
| 1       | 3 ВНК | 1730 Sq.Ft. Super Builtup | Sq. Ft.   | 1       |