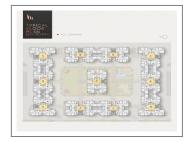

## **PROJECT DETAILS**

| Sr. No. | Туре  | Constructed Area (SBA)    | Area Unit | Parking |
|---------|-------|---------------------------|-----------|---------|
| 1       | 3 ВНК | 1730 Sq.Ft. Super Builtup | Sq. Ft.   | 1       |