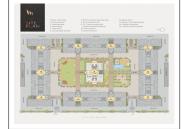

## **PROJECT DETAILS**

| Sr. No. | Туре  | Constructed Area (SBA)    | Area Unit | Parking |
|---------|-------|---------------------------|-----------|---------|
| 1       | 3 ВНК | 1730 Sq.Ft. Super Builtup | Sq. Ft.   | 1       |