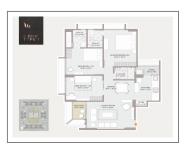

## **PROJECT DETAILS**

| Sr. No. | Туре  | Constructed Area (SBA)    | Area Unit | Parking |
|---------|-------|---------------------------|-----------|---------|
| 1       | 3 ВНК | 1730 Sq.Ft. Super Builtup | Sq. Ft.   | 1       |