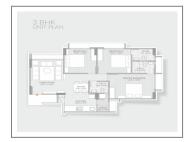

## **PROJECT DETAILS**

| Sr. No. | Туре  | Constructed Area (SBA)    | Area Unit |
|---------|-------|---------------------------|-----------|
| 1       | 2 BHK | 1255 Sq.Ft. Super Builtup | Sq. Ft.   |
| 2       | 3 BHK | 1435 Sq.Ft. Super Builtup | Sq. Ft.   |