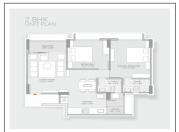

## **PROJECT DETAILS**

| Sr. No. | Туре  | Constructed Area (SBA)    | Area Unit |
|---------|-------|---------------------------|-----------|
| 1       | 2 BHK | 1255 Sq.Ft. Super Builtup | Sq. Ft.   |
| 2       | 3 BHK | 1435 Sq.Ft. Super Builtup | Sq. Ft.   |