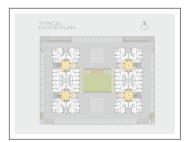

## **PROJECT DETAILS**

| Sr. No. | Туре  | Constructed Area (SBA)    | Area Unit |
|---------|-------|---------------------------|-----------|
| 1       | 2 BHK | 1255 Sq.Ft. Super Builtup | Sq. Ft.   |
| 2       | 3 BHK | 1435 Sq.Ft. Super Builtup | Sq. Ft.   |