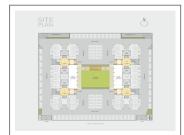

## **PROJECT DETAILS**

| Sr. No. | Туре  | Constructed Area (SBA)    | Area Unit |
|---------|-------|---------------------------|-----------|
| 1       | 2 BHK | 1255 Sq.Ft. Super Builtup | Sq. Ft.   |
| 2       | 3 BHK | 1435 Sq.Ft. Super Builtup | Sq. Ft.   |