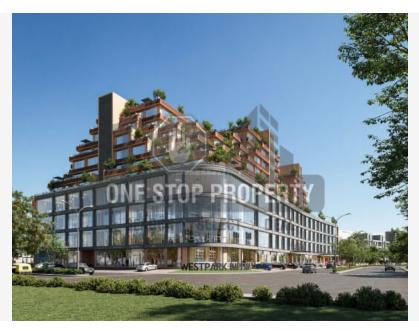

## **PROJECT NAME: SHEETAL WESTPARK IMPERIA**Near Ahmedabad One Mall

Property Type: Office

Builder Name: Sheetal Infrastructure

Vastrapur Locality:

Ahmedabad City:

State: Gujarat

Availability: 31-12-2021

Project Type: Ongoing

## **PROPERTY PHOTOS**

**Note:** All visuals, images, facilities and other details shown here are for presentation only and are subject to change by the builder/developer/owner without any obligation.

**Disclaimer:** propertyvastu.com/ is a online Real Estate platform for Seller and Agent/Broker/Customer/Buyer to facilitate their real estate needs. propertyvastu cannot control any transactions between the Seller and the Agent/Broker/Customer/Buyer. Properties details displayed on the propertyvastu.com/ website are for informational purposes only. Information regarding real estate projects including property/project details, by various Builder(s)/Developer(s)/Broker(s) who have advertised their property/project. Nothing contained herein shall be deemed to constitute legal advice, solicitations, marketing, offer for sale, invitation to offer, invitation to acquire by the developer/builder or any other entity. propertyvastu shall neither be responsible nor liable to mediate or resolve any disputes or disagreements between the Seller and Agent/Broker/Customer/Buyer. Hereby we strongly advised to visit the relevant RERA website before taking any decision based on the contents displayed on the website.