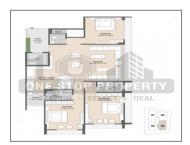

## **Specification:**

| Interior Walls :     | Inside: Putty finish Outside: Acrylic paint / Texture                                                                                                            |                          |     |  |  |
|----------------------|------------------------------------------------------------------------------------------------------------------------------------------------------------------|--------------------------|-----|--|--|
| Flooring:            | Premium vitrified tiles flooring.                                                                                                                                |                          |     |  |  |
| Doors:               | Main Door - Flush Door with both side laminated sheet with wooden frame Internal<br>Door- Flush door with both side laminated sheet with granite frame           |                          |     |  |  |
| Electrical :         | 3 phase power connection Conceal ISI copper wiring with modular switches MCB distribution panel                                                                  |                          |     |  |  |
| Security Camera :    | Video door phone security system to be linked with reception and access control in the lobby Entire premises covered under CCTV surveillance                     |                          |     |  |  |
| Kitchen :            | Flooring: Vitrified Tiles Platform: Natural granite Dedo: Premium ceramic tiles Store<br>Shelf : DP Kota / Granite shelf                                         |                          |     |  |  |
| Wash Area :          | Floor: Kota or Rustic vitrified tiles Dedo: Premium ceramic or vitrified tiles                                                                                   |                          |     |  |  |
| Doors & Windows :    | International quality powder coating aluminum with 5mm glass                                                                                                     |                          |     |  |  |
| Bathrooms :          | Premium ceramic tiles upto lintel level Granite / Counter basin EWC-Wall hung type-<br>Jaguar, Kohler /equivalent CP Brass fitting - Jaquar, Kohler / equivalent |                          |     |  |  |
| Total No. of Tower : | 1                                                                                                                                                                | No. Flats in Tower :     | 28  |  |  |
| No. Floor in Tower : | 7                                                                                                                                                                | No. of Flats per Floor : | 4   |  |  |
| Flat Size :          | 2349 Sq.Ft. Super Builtup                                                                                                                                        | Allocate Parking :       | yes |  |  |

## **PROJECT DETAILS**

| Sr. No. | Туре  | Constructed Area (SBA)    | Area Unit | Parking |
|---------|-------|---------------------------|-----------|---------|
| 1       | 3 BHK | 2349 Sq.Ft. Super Builtup | Sq. Ft.   | 1       |