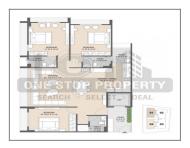

## **Specification:**

| Interior Walls :     | Inside: Putty finish Outside: Acrylic paint / Texture                                                                                                            |                          |     |  |  |
|----------------------|------------------------------------------------------------------------------------------------------------------------------------------------------------------|--------------------------|-----|--|--|
| Flooring:            | Premium vitrified tiles flooring.                                                                                                                                |                          |     |  |  |
| Doors:               | Main Door - Flush Door with both side laminated sheet with wooden frame Internal<br>Door- Flush door with both side laminated sheet with granite frame           |                          |     |  |  |
| Electrical :         | 3 phase power connection Conceal ISI copper wiring with modular switches MCB distribution panel                                                                  |                          |     |  |  |
| Security Camera :    | Video door phone security system to be linked with reception and access control in the lobby Entire premises covered under CCTV surveillance                     |                          |     |  |  |
| Kitchen :            | Flooring: Vitrified Tiles Platform: Natural granite Dedo: Premium ceramic tiles Store<br>Shelf : DP Kota / Granite shelf                                         |                          |     |  |  |
| Wash Area :          | Floor: Kota or Rustic vitrified tiles Dedo: Premium ceramic or vitrified tiles                                                                                   |                          |     |  |  |
| Doors & Windows :    | International quality powder coating aluminum with 5mm glass                                                                                                     |                          |     |  |  |
| Bathrooms :          | Premium ceramic tiles upto lintel level Granite / Counter basin EWC-Wall hung type-<br>Jaguar, Kohler /equivalent CP Brass fitting - Jaquar, Kohler / equivalent |                          |     |  |  |
| Total No. of Tower : | 1                                                                                                                                                                | No. Flats in Tower :     | 28  |  |  |
| No. Floor in Tower : | 7                                                                                                                                                                | No. of Flats per Floor : | 4   |  |  |
| Flat Size :          | 2349 Sq.Ft. Super Builtup                                                                                                                                        | Allocate Parking :       | yes |  |  |

## **PROJECT DETAILS**

| Sr. No. | Туре  | Constructed Area (SBA)    | Area Unit | Parking |
|---------|-------|---------------------------|-----------|---------|
| 1       | 3 BHK | 2349 Sq.Ft. Super Builtup | Sq. Ft.   | 1       |