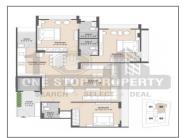

## **Specification:**

| Interior Walls :     | Inside: Putty finish Outside: Acrylic paint / Texture                                                                                                            |                          |     |  |  |
|----------------------|------------------------------------------------------------------------------------------------------------------------------------------------------------------|--------------------------|-----|--|--|
| Flooring:            | Premium vitrified tiles flooring.                                                                                                                                |                          |     |  |  |
| Doors:               | Main Door - Flush Door with both side laminated sheet with wooden frame Internal<br>Door- Flush door with both side laminated sheet with granite frame           |                          |     |  |  |
| Electrical :         | 3 phase power connection Conceal ISI copper wiring with modular switches MCB distribution panel                                                                  |                          |     |  |  |
| Security Camera :    | Video door phone security system to be linked with reception and access control in the lobby Entire premises covered under CCTV surveillance                     |                          |     |  |  |
| Kitchen :            | Flooring: Vitrified Tiles Platform: Natural granite Dedo: Premium ceramic tiles Store<br>Shelf : DP Kota / Granite shelf                                         |                          |     |  |  |
| Wash Area :          | Floor: Kota or Rustic vitrified tiles Dedo: Premium ceramic or vitrified tiles                                                                                   |                          |     |  |  |
| Doors & Windows :    | International quality powder coating aluminum with 5mm glass                                                                                                     |                          |     |  |  |
| Bathrooms :          | Premium ceramic tiles upto lintel level Granite / Counter basin EWC-Wall hung type-<br>Jaguar, Kohler /equivalent CP Brass fitting - Jaquar, Kohler / equivalent |                          |     |  |  |
| Total No. of Tower : | 1                                                                                                                                                                | No. Flats in Tower :     | 28  |  |  |
| No. Floor in Tower : | 7                                                                                                                                                                | No. of Flats per Floor : | 4   |  |  |
| Flat Size :          | 2349 Sq.Ft. Super Builtup                                                                                                                                        | Allocate Parking :       | yes |  |  |

## **PROJECT DETAILS**

| Sr. No. | Туре  | Constructed Area (SBA)    | Area Unit | Parking |
|---------|-------|---------------------------|-----------|---------|
| 1       | 3 BHK | 2349 Sq.Ft. Super Builtup | Sq. Ft.   | 1       |