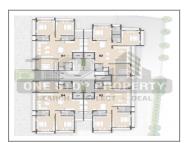

## **Specification:**

| Interior Walls :     | Inside: Putty finish Outside: Acrylic paint / Texture                                                                                                            |                          |     |  |  |
|----------------------|------------------------------------------------------------------------------------------------------------------------------------------------------------------|--------------------------|-----|--|--|
| Flooring:            | Premium vitrified tiles flooring.                                                                                                                                |                          |     |  |  |
| Doors:               | Main Door - Flush Door with both side laminated sheet with wooden frame Internal<br>Door- Flush door with both side laminated sheet with granite frame           |                          |     |  |  |
| Electrical :         | 3 phase power connection Conceal ISI copper wiring with modular switches MCB distribution panel                                                                  |                          |     |  |  |
| Security Camera :    | Video door phone security system to be linked with reception and access control in the lobby Entire premises covered under CCTV surveillance                     |                          |     |  |  |
| Kitchen :            | Flooring: Vitrified Tiles Platform: Natural granite Dedo: Premium ceramic tiles Store<br>Shelf : DP Kota / Granite shelf                                         |                          |     |  |  |
| Wash Area :          | Floor: Kota or Rustic vitrified tiles Dedo: Premium ceramic or vitrified tiles                                                                                   |                          |     |  |  |
| Doors & Windows :    | International quality powder coating aluminum with 5mm glass                                                                                                     |                          |     |  |  |
| Bathrooms :          | Premium ceramic tiles upto lintel level Granite / Counter basin EWC-Wall hung type-<br>Jaguar, Kohler /equivalent CP Brass fitting - Jaquar, Kohler / equivalent |                          |     |  |  |
| Total No. of Tower : | 1                                                                                                                                                                | No. Flats in Tower :     | 28  |  |  |
| No. Floor in Tower : | 7                                                                                                                                                                | No. of Flats per Floor : | 4   |  |  |
| Flat Size :          | 2349 Sq.Ft. Super Builtup                                                                                                                                        | Allocate Parking :       | yes |  |  |

## **PROJECT DETAILS**

| Sr. No. | Туре  | Constructed Area (SBA)    | Area Unit | Parking |
|---------|-------|---------------------------|-----------|---------|
| 1       | 3 BHK | 2349 Sq.Ft. Super Builtup | Sq. Ft.   | 1       |