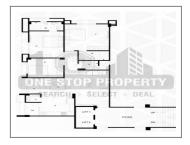

## **PROJECT DETAILS**

| Sr. No. | Туре  | Constructed Area (SBA)    | Area Unit |
|---------|-------|---------------------------|-----------|
| 1       | 3 BHK | 2223 Sq.Ft. Super Builtup | Sq. Ft.   |