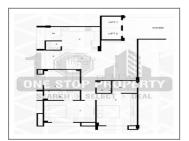

## **PROJECT DETAILS**

| Sr. No. | Туре  | Constructed Area (SBA)    | Area Unit |
|---------|-------|---------------------------|-----------|
| 1       | 3 BHK | 2223 Sq.Ft. Super Builtup | Sq. Ft.   |