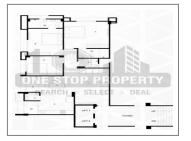

## **PROJECT DETAILS**

| Sr. No. | Туре  | Constructed Area (SBA)    | Area Unit |
|---------|-------|---------------------------|-----------|
| 1       | 3 BHK | 2223 Sq.Ft. Super Builtup | Sq. Ft.   |