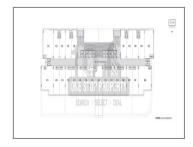

## **PROJECT DETAILS**

| Sr. No. | Туре   | Constructed Area (SBA)         | Area Unit |
|---------|--------|--------------------------------|-----------|
| 1       | Office | 845-25000 Sq.Ft. Super Builtup | Sq. Ft.   |