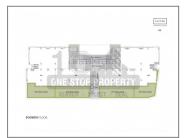

## **PROJECT DETAILS**

| Sr. No. | Туре   | Constructed Area (SBA)         | Area Unit |
|---------|--------|--------------------------------|-----------|
| 1       | Office | 845-25000 Sq.Ft. Super Builtup | Sq. Ft.   |