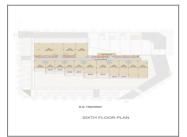

Vitrified tiles in flooring. Glazed tiles in toilets. |  |  |
| Security Camera : | Round the clock security surveillance system.         |  |  |
| Elevator :        | 7 High-Speed Elevator system of MNC Brand.            |  |  |
| A.c. :            | Convenient provision for outdoor AC units.            |  |  |

## **PROJECT DETAILS**

| Sr. No. | Туре   | Constructed Area (SBA)        | Area Unit |
|---------|--------|-------------------------------|-----------|
| 1       | Office | 396 - 3669 Sq.Ft. Carpet Area | Sq. Ft.   |

- Stamp duty, Registration charges, Legal charges, Auda, Electricity, Corporation, Parking and all other extra charges shall be borne by the purchaser.
- GST, TDS and any other taxes levied in future shall be borne by the purchaser.

## **PROPERTY PHOTOS**



















**Note:** All visuals, images, facilities and other details shown here are for presentation only and are subject to change by the builder/developer/owner without any obligation.

**Disclaimer:** propertyvastu.com/ is a online Real Estate platform for Seller and Agent/Broker/Customer/Buyer to facilitate their real estate needs. propertyvastu cannot control any transactions between the Seller and the Agent/Broker/Customer/Buyer. Properties details displayed on the propertyvastu.com/ website are for informational purposes only. Information regarding real estate projects including property/project details, by various Builder(s)/Developer(s)/Broker(s) who have advertised their property/project. Nothing contained herein shall be deemed to constitute legal advice, solicitations, marke