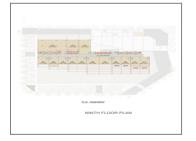

fied tiles in flooring. Glazed tiles in toilets. |  |  |
| Security Camera : | Round the clock security surveillance system.         |  |  |
| Elevator :        | 7 High-Speed Elevator system of MNC Brand.            |  |  |
| A.c. :            | Convenient provision for outdoor AC units.            |  |  |

## **PROJECT DETAILS**

| Sr. No. | Туре   | Constructed Area (SBA)        | Area Unit |
|---------|--------|-------------------------------|-----------|
| 1       | Office | 396 - 3669 Sq.Ft. Carpet Area | Sq. Ft.   |

- Stamp duty, Registration charges, Legal charges, Auda, Electricity, Corporation, Parking and all other extra charges shall be borne by the purchaser.
- GST, TDS and any other taxes levied in future shall be borne by the purchaser.

## **PROPERTY PHOTOS**



















**Note:** All visuals, images, facilities and other details shown here are for presentation only and are subject to change by the builder/developer/owner without any obligation.

**Disclaimer:** propertyvastu.com/ is a online Real Estate platform for Seller and Agent/Broker/Customer/Buyer to facilitate their real estate needs. propertyvastu cannot control any transactions between the Seller and the Agent/Broker/Customer/Buyer. Properties details displayed on the propertyvastu.com/ website are for informational purposes only. Information regarding real estate projects including property/project details, by various Builder(s)/Developer(s)/Broker(s) who have advertised their property/project. Nothing contained herein shall be deemed to constitute legal advice, solicitations, marketing,