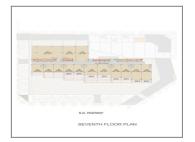

itrified tiles in flooring. Glazed tiles in toilets. |  |  |
| Security Camera : | Round the clock security surveillance system.         |  |  |
| Elevator :        | 7 High-Speed Elevator system of MNC Brand.            |  |  |
| A.c. :            | Convenient provision for outdoor AC units.            |  |  |

## **PROJECT DETAILS**

| Sr. No. | Туре   | Constructed Area (SBA)        | Area Unit |
|---------|--------|-------------------------------|-----------|
| 1       | Office | 396 - 3669 Sq.Ft. Carpet Area | Sq. Ft.   |

- Stamp duty, Registration charges, Legal charges, Auda, Electricity, Corporation, Parking and all other extra charges shall be borne by the purchaser.
- GST, TDS and any other taxes levied in future shall be borne by the purchaser.

## **PROPERTY PHOTOS**



















**Note:** All visuals, images, facilities and other details shown here are for presentation only and are subject to change by the builder/developer/owner without any obligation.

**Disclaimer:** propertyvastu.com/ is a online Real Estate platform for Seller and Agent/Broker/Customer/Buyer to facilitate their real estate needs. propertyvastu cannot control any transactions between the Seller and the Agent/Broker/Customer/Buyer. Properties details displayed on the propertyvastu.com/ website are for informational purposes only. Information regarding real estate projects including property/project details, by various Builder(s)/Developer(s)/Broker(s) who have advertised their property/project. Nothing contained herein shall be deemed to constitute legal advice, solicitations, marketi