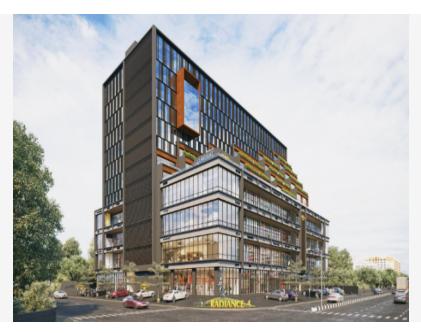

## **PROJECT NAME: SILVER RADIANCE 4**Front Of Bhavik Publication, S.g. Highway.

Property Type: Office

Builder Name: Avirat Infrastructure

Locality: Gota

City: Ahmedabad

State: Gujarat

Availability: 30-06-2023

## **PROPERTY PHOTOS**

**Note:** All visuals, images, facilities and other details shown here are for presentation only and are subject to change by the builder/developer/owner without any obligation.

**Disclaimer:** propertyvastu.com/ is a online Real Estate platform for Seller and Agent/Broker/Customer/Buyer to facilitate their real estate needs. propertyvastu cannot control any transactions between the Seller and the Agent/Broker/Customer/Buyer. Properties details displayed on the propertyvastu.com/ website are for informational purposes only. Information regarding real estate projects including property/project details, by various Builder(s)/Developer(s)/Broker(s) who have advertised their property/project. Nothing contained herein shall be deemed to constitute legal advice, solicitations, marketing, offer for sale, invitation to offer, invitation to acquire by the developer/builder or any other entity. propertyvastu shall neither be responsible nor liable to mediate or resolve any disputes or disagreements between the Seller and Agent/Broker/Customer/Buyer. Hereby we strongly advised to visit the relevant RERA website before taking any decision based on the contents displayed on the website.