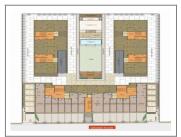

## **PROJECT DETAILS**

| Sr. No. | Туре  | Constructed Area (SBA)           | Area Unit |
|---------|-------|----------------------------------|-----------|
| 1       | 2 BHK | 1125 - 1140 Sq.Ft. Super Builtup | Sq. Ft.   |
| 2       | 3 BHK | 1465 - 1470 Sq.Ft. Super Builtup | Sq. Ft.   |