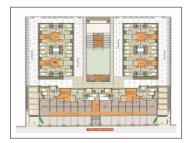

## **PROJECT DETAILS**

| Sr. No. | Туре  | Constructed Area (SBA)           | Area Unit |
|---------|-------|----------------------------------|-----------|
| 1       | 2 BHK | 1125 - 1140 Sq.Ft. Super Builtup | Sq. Ft.   |
| 2       | 3 BHK | 1465 - 1470 Sq.Ft. Super Builtup | Sq. Ft.   |