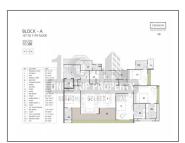

## **PROJECT DETAILS**

| Sr. No.                                 | Туре                                    | Constructed Area (SBA)          | Area Unit                               |
|-----------------------------------------|-----------------------------------------|---------------------------------|-----------------------------------------|
| 1                                       | 4 BHK                                   | 2810 - 3700 Sq Ft Super Builtup | Sq. Ft.                                 |
| *************************************** | • • • • • • • • • • • • • • • • • • • • | ••••••                          | • • • • • • • • • • • • • • • • • • • • |