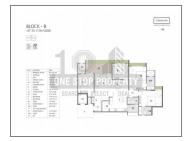

## **PROJECT DETAILS**

| Sr. No.                                 | Туре                                    | Constructed Area (SBA)          | Area Unit                               |
|-----------------------------------------|-----------------------------------------|---------------------------------|-----------------------------------------|
| 1                                       | 4 BHK                                   | 2810 - 3700 Sq Ft Super Builtup | Sq. Ft.                                 |
| *************************************** | • • • • • • • • • • • • • • • • • • • • | ••••••                          | • • • • • • • • • • • • • • • • • • • • |