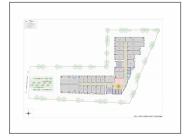

## **PROJECT DETAILS**

| Sr. No. | Туре     | Constructed Area (SBA)          | Area Unit |
|---------|----------|---------------------------------|-----------|
| 1       | Office   | 362 - 3047 Sq.Ft. Super Builtup | Sq. Ft.   |
| 2       | Showroom | 362 - 3126 Sq.Ft. Super Builtup | Sq. Ft.   |