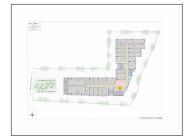

## **PROJECT DETAILS**

| Sr. No. | Туре     | Constructed Area (SBA)          | Area Unit |
|---------|----------|---------------------------------|-----------|
| 1       | Office   | 362 - 3047 Sq.Ft. Super Builtup | Sq. Ft.   |
| 2       | Showroom | 362 - 3126 Sq.Ft. Super Builtup | Sq. Ft.   |