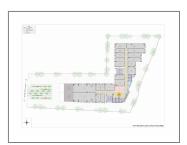

## **PROJECT DETAILS**

| Sr. No. | Туре     | Constructed Area (SBA)          | Area Unit |
|---------|----------|---------------------------------|-----------|
| 1       | Office   | 362 - 3047 Sq.Ft. Super Builtup | Sq. Ft.   |
| 2       | Showroom | 362 - 3126 Sq.Ft. Super Builtup | Sq. Ft.   |