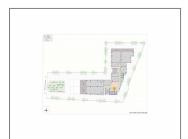

## **PROJECT DETAILS**

| Sr. No. | Туре     | Constructed Area (SBA)          | Area Unit |
|---------|----------|---------------------------------|-----------|
| 1       | Office   | 362 - 3047 Sq.Ft. Super Builtup | Sq. Ft.   |
| 2       | Showroom | 362 - 3126 Sq.Ft. Super Builtup | Sq. Ft.   |