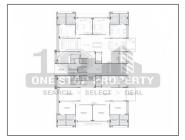

## **PROJECT DETAILS**

| Sr. No. | Туре  | Constructed Area (SBA)         | Area Unit | Parking |
|---------|-------|--------------------------------|-----------|---------|
| 1       | 5 BHK | 6728 - Sq.Ft. Super<br>Builtup | Sq. Ft.   | 3       |