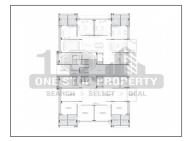

## **PROJECT DETAILS**

| Sr. No. | Туре  | Constructed Area (SBA)         | Area Unit | Parking |
|---------|-------|--------------------------------|-----------|---------|
| 1       | 5 BHK | 6728 - Sq.Ft. Super<br>Builtup | Sq. Ft.   | 3       |