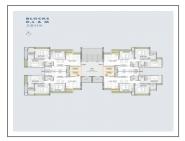

## **Specification:**

| Interior Walls :     | Internal Smooth Finish Plaster With Double Coat Birla Putty. External Double Coat Sand Face Plaster Or Texture With Acrylic Paint.        |                          |     |
|----------------------|-------------------------------------------------------------------------------------------------------------------------------------------|--------------------------|-----|
| Flooring :           | Vitrified Tile Flooring In Entire Apartment.                                                                                              |                          |     |
| Doors:               | Main Door - Decorative Main Door With Wooden Frame. Internal Door - Flush Door With Enamel Paint.                                         |                          |     |
| Electrical :         | ISI Modular Switches. ISI Wires. Distribution Board With MCB For Safety And Protection.                                                   |                          |     |
| Kitchen :            | Granite Platform With Stainless Steel Sink Along With Electrical Point For Water Purifier.<br>Designer Glaze Tile Dedo Upto Lintel Level. |                          |     |
| Wash Area :          | 24 Hours water supply.                                                                                                                    |                          |     |
| Doors & Windows :    | Sliding Aluminium Window Section With Anodized Or Powder Coated.                                                                          |                          |     |
| Bathrooms :          | Designer Ceramic Or Glaze Tile Upto Lintel Level. CP Fittings - Chrome Plated Branded<br>Bathroom Fittings.                               |                          |     |
| Total No. of Tower : | 13                                                                                                                                        |                          |     |
| No. Floor in Tower : | 14                                                                                                                                        | No. of Flats per Floor : | 4   |
| Flat Size :          | 1510 Sq.Ft. Super Builtup                                                                                                                 | Allocate Parking :       | yes |

## **PROJECT DETAILS**

| Sr. No. | Туре  | Constructed Area (SBA)    | Area Unit |
|---------|-------|---------------------------|-----------|
| 1       | 3 ВНК | 1510 Sq.Ft. Super Builtup | Sq. Ft.   |
| 2       | Shop  | 499 - 2105 Sq.Ft.         | Sq. Ft.   |