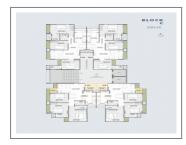

## **Specification:**

| Interior Walls :     | Internal Smooth Finish Plaster With Double Coat Birla Putty. External Double Coat Sand Face Plaster Or Texture With Acrylic Paint.        |                          |     |
|----------------------|-------------------------------------------------------------------------------------------------------------------------------------------|--------------------------|-----|
| Flooring :           | Vitrified Tile Flooring In Entire Apartment.                                                                                              |                          |     |
| Doors:               | Main Door - Decorative Main Door With Wooden Frame. Internal Door - Flush Door With Enamel Paint.                                         |                          |     |
| Electrical :         | ISI Modular Switches. ISI Wires. Distribution Board With MCB For Safety And Protection.                                                   |                          |     |
| Kitchen :            | Granite Platform With Stainless Steel Sink Along With Electrical Point For Water Purifier.<br>Designer Glaze Tile Dedo Upto Lintel Level. |                          |     |
| Wash Area :          | 24 Hours water supply.                                                                                                                    |                          |     |
| Doors & Windows :    | Sliding Aluminium Window Section With Anodized Or Powder Coated.                                                                          |                          |     |
| Bathrooms :          | Designer Ceramic Or Glaze Tile Upto Lintel Level. CP Fittings - Chrome Plated Branded<br>Bathroom Fittings.                               |                          |     |
| Total No. of Tower : | 13                                                                                                                                        |                          |     |
| No. Floor in Tower : | 14                                                                                                                                        | No. of Flats per Floor : | 4   |
| Flat Size :          | 1510 Sq.Ft. Super Builtup                                                                                                                 | Allocate Parking :       | yes |

## **PROJECT DETAILS**

| Sr. No. | Туре  | Constructed Area (SBA)    | Area Unit |
|---------|-------|---------------------------|-----------|
| 1       | 3 ВНК | 1510 Sq.Ft. Super Builtup | Sq. Ft.   |
| 2       | Shop  | 499 - 2105 Sq.Ft.         | Sq. Ft.   |