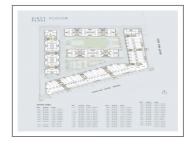

## **Specification:**

| Interior Walls :     | Internal Smooth Finish Plaster With Double Coat Birla Putty. External Double Coat Sand Face Plaster Or Texture With Acrylic Paint.        |                          |     |
|----------------------|-------------------------------------------------------------------------------------------------------------------------------------------|--------------------------|-----|
| Flooring :           | Vitrified Tile Flooring In Entire Apartment.                                                                                              |                          |     |
| Doors:               | Main Door - Decorative Main Door With Wooden Frame. Internal Door - Flush Door With Enamel Paint.                                         |                          |     |
| Electrical :         | ISI Modular Switches. ISI Wires. Distribution Board With MCB For Safety And Protection.                                                   |                          |     |
| Kitchen :            | Granite Platform With Stainless Steel Sink Along With Electrical Point For Water Purifier.<br>Designer Glaze Tile Dedo Upto Lintel Level. |                          |     |
| Wash Area :          | 24 Hours water supply.                                                                                                                    |                          |     |
| Doors & Windows :    | Sliding Aluminium Window Section With Anodized Or Powder Coated.                                                                          |                          |     |
| Bathrooms :          | Designer Ceramic Or Glaze Tile Upto Lintel Level. CP Fittings - Chrome Plated Branded<br>Bathroom Fittings.                               |                          |     |
| Total No. of Tower : | 13                                                                                                                                        |                          |     |
| No. Floor in Tower : | 14                                                                                                                                        | No. of Flats per Floor : | 4   |
| Flat Size :          | 1510 Sq.Ft. Super Builtup                                                                                                                 | Allocate Parking :       | yes |

## **PROJECT DETAILS**

| Sr. No. | Туре  | Constructed Area (SBA)    | Area Unit |
|---------|-------|---------------------------|-----------|
| 1       | 3 ВНК | 1510 Sq.Ft. Super Builtup | Sq. Ft.   |
| 2       | Shop  | 499 - 2105 Sq.Ft.         | Sq. Ft.   |