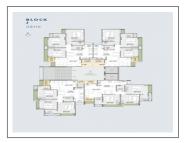

## **Specification:**

| Interior Walls :     | Internal Smooth Finish Plaster With Double Coat Birla Putty. External Double Coat Sand Face Plaster Or Texture With Acrylic Paint.        |                          |     |
|----------------------|-------------------------------------------------------------------------------------------------------------------------------------------|--------------------------|-----|
| Flooring :           | Vitrified Tile Flooring In Entire Apartment.                                                                                              |                          |     |
| Doors:               | Main Door - Decorative Main Door With Wooden Frame. Internal Door - Flush Door With Enamel Paint.                                         |                          |     |
| Electrical :         | ISI Modular Switches. ISI Wires. Distribution Board With MCB For Safety And Protection.                                                   |                          |     |
| Kitchen :            | Granite Platform With Stainless Steel Sink Along With Electrical Point For Water Purifier.<br>Designer Glaze Tile Dedo Upto Lintel Level. |                          |     |
| Wash Area :          | 24 Hours water supply.                                                                                                                    |                          |     |
| Doors & Windows :    | Sliding Aluminium Window Section With Anodized Or Powder Coated.                                                                          |                          |     |
| Bathrooms :          | Designer Ceramic Or Glaze Tile Upto Lintel Level. CP Fittings - Chrome Plated Branded<br>Bathroom Fittings.                               |                          |     |
| Total No. of Tower : | 13                                                                                                                                        |                          |     |
| No. Floor in Tower : | 14                                                                                                                                        | No. of Flats per Floor : | 4   |
| Flat Size :          | 1510 Sq.Ft. Super Builtup                                                                                                                 | Allocate Parking :       | yes |

## **PROJECT DETAILS**

| Sr. No. | Туре  | Constructed Area (SBA)    | Area Unit |
|---------|-------|---------------------------|-----------|
| 1       | 3 ВНК | 1510 Sq.Ft. Super Builtup | Sq. Ft.   |
| 2       | Shop  | 499 - 2105 Sq.Ft.         | Sq. Ft.   |