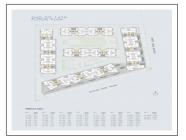

## **Specification:**

| Interior Walls :     | Internal Smooth Finish Plaster With Double Coat Birla Putty. External Double Coat Sand Face Plaster Or Texture With Acrylic Paint.        |                          |     |
|----------------------|-------------------------------------------------------------------------------------------------------------------------------------------|--------------------------|-----|
| Flooring :           | Vitrified Tile Flooring In Entire Apartment.                                                                                              |                          |     |
| Doors:               | Main Door - Decorative Main Door With Wooden Frame. Internal Door - Flush Door With Enamel Paint.                                         |                          |     |
| Electrical :         | ISI Modular Switches. ISI Wires. Distribution Board With MCB For Safety And Protection.                                                   |                          |     |
| Kitchen :            | Granite Platform With Stainless Steel Sink Along With Electrical Point For Water Purifier.<br>Designer Glaze Tile Dedo Upto Lintel Level. |                          |     |
| Wash Area :          | 24 Hours water supply.                                                                                                                    |                          |     |
| Doors & Windows :    | Sliding Aluminium Window Section With Anodized Or Powder Coated.                                                                          |                          |     |
| Bathrooms :          | Designer Ceramic Or Glaze Tile Upto Lintel Level. CP Fittings - Chrome Plated Branded<br>Bathroom Fittings.                               |                          |     |
| Total No. of Tower : | 13                                                                                                                                        |                          |     |
| No. Floor in Tower : | 14                                                                                                                                        | No. of Flats per Floor : | 4   |
| Flat Size :          | 1510 Sq.Ft. Super Builtup                                                                                                                 | Allocate Parking :       | yes |

## **PROJECT DETAILS**

| Sr. No. | Туре  | Constructed Area (SBA)    | Area Unit |
|---------|-------|---------------------------|-----------|
| 1       | 3 ВНК | 1510 Sq.Ft. Super Builtup | Sq. Ft.   |
| 2       | Shop  | 499 - 2105 Sq.Ft.         | Sq. Ft.   |