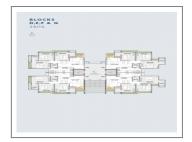

## **Specification:**

| Interior Walls :     | Internal Smooth Finish Plaster With Double Coat Birla Putty. External Double Coat Sand Face Plaster Or Texture With Acrylic Paint.        |                          |     |
|----------------------|-------------------------------------------------------------------------------------------------------------------------------------------|--------------------------|-----|
| Flooring :           | Vitrified Tile Flooring In Entire Apartment.                                                                                              |                          |     |
| Doors:               | Main Door - Decorative Main Door With Wooden Frame. Internal Door - Flush Door With Enamel Paint.                                         |                          |     |
| Electrical :         | ISI Modular Switches. ISI Wires. Distribution Board With MCB For Safety And Protection.                                                   |                          |     |
| Kitchen :            | Granite Platform With Stainless Steel Sink Along With Electrical Point For Water Purifier.<br>Designer Glaze Tile Dedo Upto Lintel Level. |                          |     |
| Wash Area :          | 24 Hours water supply.                                                                                                                    |                          |     |
| Doors & Windows :    | Sliding Aluminium Window Section With Anodized Or Powder Coated.                                                                          |                          |     |
| Bathrooms :          | Designer Ceramic Or Glaze Tile Upto Lintel Level. CP Fittings - Chrome Plated Branded<br>Bathroom Fittings.                               |                          |     |
| Total No. of Tower : | 13                                                                                                                                        |                          |     |
| No. Floor in Tower : | 14                                                                                                                                        | No. of Flats per Floor : | 4   |
| Flat Size :          | 1510 Sq.Ft. Super Builtup                                                                                                                 | Allocate Parking :       | yes |

## **PROJECT DETAILS**

| Sr. No. | Туре  | Constructed Area (SBA)    | Area Unit |
|---------|-------|---------------------------|-----------|
| 1       | 3 ВНК | 1510 Sq.Ft. Super Builtup | Sq. Ft.   |
| 2       | Shop  | 499 - 2105 Sq.Ft.         | Sq. Ft.   |