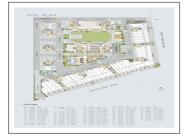

## **PROJECT DETAILS**

| Sr. No. | Туре  | Constructed Area (SBA)    | Area Unit |
|---------|-------|---------------------------|-----------|
| 1       | 3 ВНК | 1510 Sq.Ft. Super Builtup | Sq. Ft.   |
| 2       | Shop  | 499 - 2105 Sq.Ft.         | Sq. Ft.   |