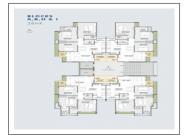

## **Specification:**

| Interior Walls :     | Internal Smooth Finish Plaster With Double Coat Birla Putty. External Double Coat Sand Face Plaster Or Texture With Acrylic Paint.        |                          |     |
|----------------------|-------------------------------------------------------------------------------------------------------------------------------------------|--------------------------|-----|
| Flooring :           | Vitrified Tile Flooring In Entire Apartment.                                                                                              |                          |     |
| Doors:               | Main Door - Decorative Main Door With Wooden Frame. Internal Door - Flush Door With Enamel Paint.                                         |                          |     |
| Electrical :         | ISI Modular Switches. ISI Wires. Distribution Board With MCB For Safety And Protection.                                                   |                          |     |
| Kitchen :            | Granite Platform With Stainless Steel Sink Along With Electrical Point For Water Purifier.<br>Designer Glaze Tile Dedo Upto Lintel Level. |                          |     |
| Wash Area :          | 24 Hours water supply.                                                                                                                    |                          |     |
| Doors & Windows :    | Sliding Aluminium Window Section With Anodized Or Powder Coated.                                                                          |                          |     |
| Bathrooms :          | Designer Ceramic Or Glaze Tile Upto Lintel Level. CP Fittings - Chrome Plated Branded<br>Bathroom Fittings.                               |                          |     |
| Total No. of Tower : | 13                                                                                                                                        |                          |     |
| No. Floor in Tower : | 14                                                                                                                                        | No. of Flats per Floor : | 4   |
| Flat Size :          | 1510 Sq.Ft. Super Builtup                                                                                                                 | Allocate Parking :       | yes |