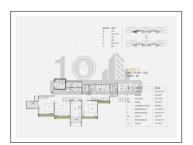

## **PROJECT DETAILS**

| Sr. No. | Туре  | Constructed Area (SBA)   | Area Unit |
|---------|-------|--------------------------|-----------|
| 1       | 3 BHK | 1436 Sq ft Super Builtup | Sq. Ft.   |

- Stamp duty, Registration charges, Legal charges, Auda, Electricity, Corporation, Parking and all other extra charges shall be borne by the purchaser.
- GST, TDS and any other taxes levied in future shall be borne by the purchaser.