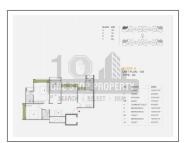

## **PROJECT DETAILS**

| Sr. No. | Туре  | Constructed Area (SBA)   | Area Unit |
|---------|-------|--------------------------|-----------|
| 1       | 3 BHK | 1436 Sq ft Super Builtup | Sq. Ft.   |

- Stamp duty, Registration charges, Legal charges, Auda, Electricity, Corporation, Parking and all other extra charges shall be borne by the purchaser.
- GST, TDS and any other taxes levied in future shall be borne by the purchaser.