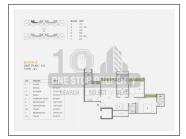

## **PROJECT DETAILS**

| Sr. No. | Туре  | Constructed Area (SBA)   | Area Unit |
|---------|-------|--------------------------|-----------|
| 1       | 3 BHK | 1436 Sq ft Super Builtup | Sq. Ft.   |

- Stamp duty, Registration charges, Legal charges, Auda, Electricity, Corporation, Parking and all other extra charges shall be borne by the purchaser.
- GST, TDS and any other taxes levied in future shall be borne by the purchaser.