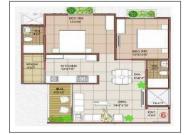

## **PROJECT DETAILS**

| Sr. No. | Туре  | Constructed Area (SBA)              | Area Unit | Parking |
|---------|-------|-------------------------------------|-----------|---------|
| 1       | 2 BHK | 1215- 1260 Sq.Ft. Super<br>Builtup  | Sq. Ft.   | 1       |
| 2       | 3 ВНК | 1719 - 1890 Sq.Ft. Super<br>Builtup | Sq. Ft.   | 1       |