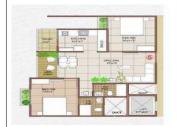

## **PROJECT DETAILS**

| Sr. No. | Туре  | Constructed Area (SBA)              | Area Unit | Parking |
|---------|-------|-------------------------------------|-----------|---------|
| 1       | 2 BHK | 1215- 1260 Sq.Ft. Super<br>Builtup  | Sq. Ft.   | 1       |
| 2       | 3 ВНК | 1719 - 1890 Sq.Ft. Super<br>Builtup | Sq. Ft.   | 1       |