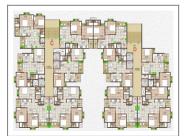

## **PROJECT DETAILS**

| Sr. No. | Туре  | Constructed Area (SBA)              | Area Unit | Parking |
|---------|-------|-------------------------------------|-----------|---------|
| 1       | 2 BHK | 1215- 1260 Sq.Ft. Super<br>Builtup  | Sq. Ft.   | 1       |
| 2       | 3 ВНК | 1719 - 1890 Sq.Ft. Super<br>Builtup | Sq. Ft.   | 1       |