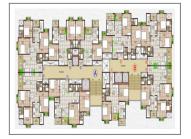

## **PROJECT DETAILS**

| Sr. No. | Туре  | Constructed Area (SBA)              | Area Unit | Parking |
|---------|-------|-------------------------------------|-----------|---------|
| 1       | 2 BHK | 1215- 1260 Sq.Ft. Super<br>Builtup  | Sq. Ft.   | 1       |
| 2       | 3 ВНК | 1719 - 1890 Sq.Ft. Super<br>Builtup | Sq. Ft.   | 1       |