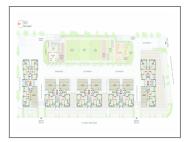

| Structure :          | R.C.C. Frame Structure.Structure Design as per IS Code considering Earthquake<br>Resistance.                                                                        |  |  |  |  |  |
|----------------------|---------------------------------------------------------------------------------------------------------------------------------------------------------------------|--|--|--|--|--|
| Basement :           | Double basement parking.                                                                                                                                            |  |  |  |  |  |
| Interior Walls :     | All Interior walls will be finished with putty over mala plaster. All Exterior walls will be finished with double coat mala plaster with texture finish.            |  |  |  |  |  |
| Flooring:            | Premium quality vitrified tiles in drawing, dinning, kitchen, and all bedrooms.                                                                                     |  |  |  |  |  |
| Electrical :         | Concealed Copper flexible wiring with adequate number of electrical points & branded modular switches.                                                              |  |  |  |  |  |
| Toilet :             | Elegantly designed toilets with designer tiles upto lintel level.                                                                                                   |  |  |  |  |  |
| Kitchen :            | Ready to use granite finished platform with SS sink, Designer glazed tiles with dado up to lintel level.                                                            |  |  |  |  |  |
| Doors & Windows :    | Decorative main entrance door. All other doors are flush doors. Aluminium windows with stone revile.                                                                |  |  |  |  |  |
| Plumbing :           | Concealed plumbing with premium quality pipes and fittings. For continuous water supply, a common borewell and pressure pump distribution system will be installed. |  |  |  |  |  |
| Total No. of Tower : | 5 No. Flats in Tower: 268                                                                                                                                           |  |  |  |  |  |
| No. Floor in Tower : | 14                                                                                                                                                                  |  |  |  |  |  |
| Allocate Parking :   | yes                                                                                                                                                                 |  |  |  |  |  |