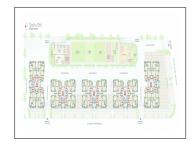

| Structure :          | R.C.C. Frame Structure.Structure Design as per IS Code considering Earthquake<br>Resistance.                                                                        |  |  |  |  |  |
|----------------------|---------------------------------------------------------------------------------------------------------------------------------------------------------------------|--|--|--|--|--|
| Basement :           | Double basement parking.                                                                                                                                            |  |  |  |  |  |
| Interior Walls :     | All Interior walls will be finished with putty over mala plaster. All Exterior walls will be finished with double coat mala plaster with texture finish.            |  |  |  |  |  |
| Flooring:            | Premium quality vitrified tiles in drawing, dinning, kitchen, and all bedrooms.                                                                                     |  |  |  |  |  |
| Electrical :         | Concealed Copper flexible wiring with adequate number of electrical points & branded modular switches.                                                              |  |  |  |  |  |
| Toilet :             | Elegantly designed toilets with designer tiles upto lintel level.                                                                                                   |  |  |  |  |  |
| Kitchen :            | Ready to use granite finished platform with SS sink, Designer glazed tiles with dado up to lintel level.                                                            |  |  |  |  |  |
| Doors & Windows :    | Decorative main entrance door. All other doors are flush doors. Aluminium windows with stone revile.                                                                |  |  |  |  |  |
| Plumbing :           | Concealed plumbing with premium quality pipes and fittings. For continuous water supply, a common borewell and pressure pump distribution system will be installed. |  |  |  |  |  |
| Total No. of Tower : | 5 No. Flats in Tower: 268                                                                                                                                           |  |  |  |  |  |
| No. Floor in Tower : | 14                                                                                                                                                                  |  |  |  |  |  |
| Allocate Parking :   | yes                                                                                                                                                                 |  |  |  |  |  |