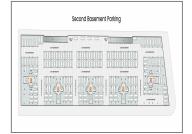

| Structure :          | R.C.C. Frame Structure.Structure Design as per IS Code considering Earthquake<br>Resistance.                                                                        |  |  |  |  |  |
|----------------------|---------------------------------------------------------------------------------------------------------------------------------------------------------------------|--|--|--|--|--|
| Basement :           | Double basement parking.                                                                                                                                            |  |  |  |  |  |
| Interior Walls :     | All Interior walls will be finished with putty over mala plaster. All Exterior walls will be finished with double coat mala plaster with texture finish.            |  |  |  |  |  |
| Flooring:            | Premium quality vitrified tiles in drawing, dinning, kitchen, and all bedrooms.                                                                                     |  |  |  |  |  |
| Electrical :         | Concealed Copper flexible wiring with adequate number of electrical points & branded modular switches.                                                              |  |  |  |  |  |
| Toilet :             | Elegantly designed toilets with designer tiles upto lintel level.                                                                                                   |  |  |  |  |  |
| Kitchen :            | Ready to use granite finished platform with SS sink, Designer glazed tiles with dado up to lintel level.                                                            |  |  |  |  |  |
| Doors & Windows :    | Decorative main entrance door. All other doors are flush doors. Aluminium windows with stone revile.                                                                |  |  |  |  |  |
| Plumbing :           | Concealed plumbing with premium quality pipes and fittings. For continuous water supply, a common borewell and pressure pump distribution system will be installed. |  |  |  |  |  |
| Total No. of Tower : | 5 No. Flats in Tower: 268                                                                                                                                           |  |  |  |  |  |
| No. Floor in Tower : | 14                                                                                                                                                                  |  |  |  |  |  |
| Allocate Parking :   | yes                                                                                                                                                                 |  |  |  |  |  |