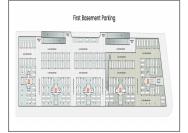

| Structure :          | R.C.C. Frame Structure.Structure Design as per IS Code considering Earthquake<br>Resistance.                                                                        |  |  |  |  |  |
|----------------------|---------------------------------------------------------------------------------------------------------------------------------------------------------------------|--|--|--|--|--|
| Basement :           | Double basement parking.                                                                                                                                            |  |  |  |  |  |
| Interior Walls :     | All Interior walls will be finished with putty over mala plaster. All Exterior walls will be finished with double coat mala plaster with texture finish.            |  |  |  |  |  |
| Flooring:            | Premium quality vitrified tiles in drawing, dinning, kitchen, and all bedrooms.                                                                                     |  |  |  |  |  |
| Electrical :         | Concealed Copper flexible wiring with adequate number of electrical points & branded modular switches.                                                              |  |  |  |  |  |
| Toilet :             | Elegantly designed toilets with designer tiles upto lintel level.                                                                                                   |  |  |  |  |  |
| Kitchen :            | Ready to use granite finished platform with SS sink, Designer glazed tiles with dado up to lintel level.                                                            |  |  |  |  |  |
| Doors & Windows :    | Decorative main entrance door. All other doors are flush doors. Aluminium windows with stone revile.                                                                |  |  |  |  |  |
| Plumbing :           | Concealed plumbing with premium quality pipes and fittings. For continuous water supply, a common borewell and pressure pump distribution system will be installed. |  |  |  |  |  |
| Total No. of Tower : | 5 No. Flats in Tower: 268                                                                                                                                           |  |  |  |  |  |
| No. Floor in Tower : | 14                                                                                                                                                                  |  |  |  |  |  |
| Allocate Parking :   | yes                                                                                                                                                                 |  |  |  |  |  |