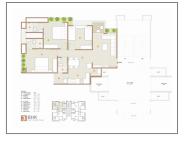

## **PROJECT DETAILS**

| Sr. No. | Туре  | Constructed Area (SBA)    | Area Unit | Parking |
|---------|-------|---------------------------|-----------|---------|
| 1       | 3 ВНК | 1651 Sq.Ft. Super Builtup | Sq. Ft.   | 1       |