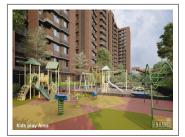

Availability: 01-07-2022

Project Type: Ongoing

Sample House Ready: No

| Rera ID:             | PR/GJ/AHMEDABAD/AHMEDABAD CITY/AUDA/MAA05834/030819 |                      |                     |  |  |
|----------------------|-----------------------------------------------------|----------------------|---------------------|--|--|
| Description          | 3 BHK Premium Apartments                            |                      |                     |  |  |
| Architect Name:      | D & D ARCHITECTS                                    | Structure Consultant | Piyushbhai R. Patel |  |  |
| Property Facilities: | Video Doorphone<br>Vastu Compliant                  | Intercom             | Wash Room           |  |  |
| Building Amenities:  | CCTV Camera                                         | Garden               | Fire Safety         |  |  |
|                      | Visitor Parking                                     | Lift                 | Gym                 |  |  |
|                      | Intercom                                            | Power Backup         | Security            |  |  |
|                      | Club House                                          | Multi Purpose Hall   | House Keeping       |  |  |
|                      | Borewell                                            | Kid's Play Area      | Yoga Room           |  |  |
|                      | Tt & Billiard                                       | Games Room           | Waste Disposal      |  |  |
|                      | Vastu Compliant                                     | Terrace Garden       | Boom Barrier        |  |  |
|                      | Jogging Track                                       | Skating Ring         | Multi Purpose Court |  |  |
|                      | Pick up and Drop off Zone                           | Senior Citizen Area  | Solar Panel         |  |  |
|                      | Open Theater (Amphitheate                           | er) Entrance Foyer   | Gated Community     |  |  |