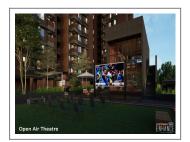

Availability: 01-07-2022

Project Type: Ongoing

Sample House Ready: No

| Rera ID:             | PR/GJ/AHMEDABAD/AHMEDABAD CITY/AUDA/MAA05834/030819 |                      |                     |  |  |
|----------------------|-----------------------------------------------------|----------------------|---------------------|--|--|
| Description          | 3 BHK Premium Apartments                            |                      |                     |  |  |
| Architect Name:      | D & D ARCHITECTS                                    | Structure Consultant | Piyushbhai R. Patel |  |  |
| Property Facilities: | Video Doorphone<br>Vastu Compliant                  | Intercom             | Wash Room           |  |  |
| Building Amenities:  | CCTV Camera                                         | Garden               | Fire Safety         |  |  |
|                      | Visitor Parking                                     | Lift                 | Gym                 |  |  |
|                      | Intercom                                            | Power Backup         | Security            |  |  |
|                      | Club House                                          | Multi Purpose Hall   | House Keeping       |  |  |
|                      | Borewell                                            | Kid's Play Area      | Yoga Room           |  |  |
|                      | Tt & Billiard                                       | Games Room           | Waste Disposal      |  |  |
|                      | Vastu Compliant                                     | Terrace Garden       | Boom Barrier        |  |  |
|                      | Jogging Track                                       | Skating Ring         | Multi Purpose Court |  |  |
|                      | Pick up and Drop off Zone                           | Senior Citizen Area  | Solar Panel         |  |  |
|                      | Open Theater (Amphitheate                           | er) Entrance Foyer   | Gated Community     |  |  |