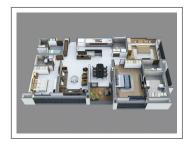

## **PROJECT DETAILS**

| Sr. No. | Туре  | Constructed Area (SBA)              | Area Unit | Parking |
|---------|-------|-------------------------------------|-----------|---------|
| 1       | 3 ВНК | 2512 - 2547 Sq.Ft. Super<br>Builtup | Sq. Ft.   | 1       |
| 2       | 4 BHK | 3017 - 4996 Sq.Ft. Super<br>Builtup | Sq. Ft.   | 2       |