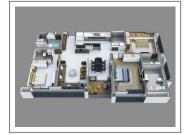

## **PROJECT DETAILS**

| Sr. No. | Туре  | Constructed Area (SBA)              | Area Unit | Parking |
|---------|-------|-------------------------------------|-----------|---------|
| 1       | 3 ВНК | 2512 - 2547 Sq.Ft. Super<br>Builtup | Sq. Ft.   | 1       |
| 2       | 4 BHK | 3017 - 4996 Sq.Ft. Super<br>Builtup | Sq. Ft.   | 2       |