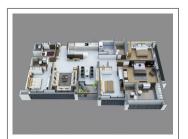

## **PROJECT DETAILS**

| Sr. No. | Туре  | Constructed Area (SBA)              | Area Unit | Parking |
|---------|-------|-------------------------------------|-----------|---------|
| 1       | 3 ВНК | 2512 - 2547 Sq.Ft. Super<br>Builtup | Sq. Ft.   | 1       |
| 2       | 4 BHK | 3017 - 4996 Sq.Ft. Super<br>Builtup | Sq. Ft.   | 2       |