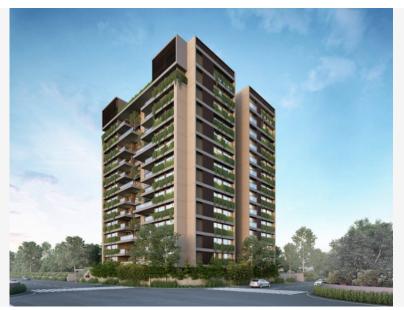

**PROJECT NAME: TRANQUIL** Tp 51, Next To Rambaugh Lane, Opposite Landmark Hotel, Off. Ambli Brts Route

| Property Type:      | Flat/Appartment  |  |  |
|---------------------|------------------|--|--|
| Builder Name:       | Maruti Buildcon  |  |  |
| Locality:           | Iscon Ambli Road |  |  |
| City:               | Ahmedabad        |  |  |
| State:              | Gujarat          |  |  |
| Availability:       | 30-09-2022       |  |  |
| Project Type:       | Ongoing          |  |  |
| Sample House Ready: | Yes              |  |  |

| Rera ID:             | PR/GJ/AHMEDABAD/AHMEDABAD CITY/AUDA/RAA06264/251019 |                      |                 |  |
|----------------------|-----------------------------------------------------|----------------------|-----------------|--|
| Description          | Premium 4 BHK Apartments                            |                      |                 |  |
| Architect Name:      | APURVA AMIN ARCHITECTS                              | Structure Consultant | JAYESH D DESAI  |  |
| Property Facilities: | Air Conditioner                                     | Wash Room            | Vastu Compliant |  |
| Building Amenities:  | CCTV Camera                                         | Garden               | Fire Safety     |  |
|                      | Visitor Parking                                     | Lift                 | Gym             |  |
|                      | Power Backup                                        | Security             | Club House      |  |
|                      | Multi Purpose Hall                                  | House Keeping        | Borewell        |  |
|                      | Kid's Play Area                                     | Tt & Billiard        | Games Room      |  |
|                      | Waste Disposal                                      | Vastu Compliant      | Boom Barrier    |  |
|                      | Senior Citizen Area                                 | Entrance Foyer       | Gated Community |  |