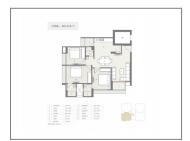

## **PROJECT DETAILS**

| Sr. No. | Туре      | Constructed Area (SBA)              | Area Unit | Parking |
|---------|-----------|-------------------------------------|-----------|---------|
| 1       | 3 BHK     | 1912 Sq.Ft. Super Builtup           | Sq. Ft.   | 1       |
| 2       | 4 BHK     | 2705 Sq.Ft. Super Builtup           | Sq. Ft.   | 2       |
| 3       | Penthouse | 2500 - 4258 Sq.Ft. super<br>Builtup |           | 3       |