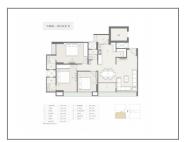

## **PROJECT DETAILS**

| Sr. No. | Туре      | Constructed Area (SBA)              | Area Unit | Parking |
|---------|-----------|-------------------------------------|-----------|---------|
| 1       | 3 BHK     | 1912 Sq.Ft. Super Builtup           | Sq. Ft.   | 1       |
| 2       | 4 BHK     | 2705 Sq.Ft. Super Builtup           | Sq. Ft.   | 2       |
| 3       | Penthouse | 2500 - 4258 Sq.Ft. super<br>Builtup |           | 3       |