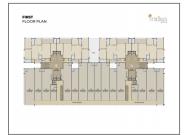

## **Specification:**

| Interior Walls :     | Pop punning with primer coat.                                                                                                                                      |                          |     |  |
|----------------------|--------------------------------------------------------------------------------------------------------------------------------------------------------------------|--------------------------|-----|--|
| Flooring :           | Italian Marble Flooring – Drawing, Living, Kitchen, Dining. Granite Flooring- Balcony and<br>Utility Area. Vitrified Flooring or Wooden Flooring in all bed rooms. |                          |     |  |
| Electrical :         | Branded modular switches. Power backup for entire apartment exceptair condition and high voltage appliance.                                                        |                          |     |  |
| Kitchen:             | Modular Kitchen with granite or quartz working top.                                                                                                                |                          |     |  |
| Doors & Windows :    | Anodized aluminum or UPVC sliding windows.                                                                                                                         |                          |     |  |
| Bathrooms :          | CP fittings and sanitary ware of top brands. Vitrified Tiles on wall & flooring.                                                                                   |                          |     |  |
| Plumbing:            | CPVC/GI water supply pipe sand UPVC pipes for soil, wasteand drainage system.                                                                                      |                          |     |  |
| Total No. of Tower : | 2                                                                                                                                                                  | No. Flats in Tower :     | 52  |  |
| No. Floor in Tower : | 7                                                                                                                                                                  | No. of Flats per Floor : | 4   |  |
| Flat Size :          | 3967 SQ FT                                                                                                                                                         | Allocate Parking :       | yes |  |

## **PROJECT DETAILS**

| Sr. No. | Туре  | Constructed Area (SBA)    | Area Unit | Parking |
|---------|-------|---------------------------|-----------|---------|
| 1       | 4 BHK | 3967 Sq.Ft. Super Builtup | Sq. Ft.   | 2       |