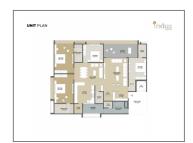

## **Specification:**

| Interior Walls :     | Pop punning with primer coat.                                                                                                                                      |                          |     |  |
|----------------------|--------------------------------------------------------------------------------------------------------------------------------------------------------------------|--------------------------|-----|--|
| Flooring :           | Italian Marble Flooring – Drawing, Living, Kitchen, Dining. Granite Flooring- Balcony and<br>Utility Area. Vitrified Flooring or Wooden Flooring in all bed rooms. |                          |     |  |
| Electrical :         | Branded modular switches. Power backup for entire apartment exceptair condition and high voltage appliance.                                                        |                          |     |  |
| Kitchen:             | Modular Kitchen with granite or quartz working top.                                                                                                                |                          |     |  |
| Doors & Windows :    | Anodized aluminum or UPVC sliding windows.                                                                                                                         |                          |     |  |
| Bathrooms :          | CP fittings and sanitary ware of top brands. Vitrified Tiles on wall & flooring.                                                                                   |                          |     |  |
| Plumbing:            | CPVC/GI water supply pipe sand UPVC pipes for soil, wasteand drainage system.                                                                                      |                          |     |  |
| Total No. of Tower : | 2                                                                                                                                                                  | No. Flats in Tower :     | 52  |  |
| No. Floor in Tower : | 7                                                                                                                                                                  | No. of Flats per Floor : | 4   |  |
| Flat Size :          | 3967 SQ FT                                                                                                                                                         | Allocate Parking :       | yes |  |

## **PROJECT DETAILS**

| Sr. No. | Туре  | Constructed Area (SBA)    | Area Unit | Parking |
|---------|-------|---------------------------|-----------|---------|
| 1       | 4 BHK | 3967 Sq.Ft. Super Builtup | Sq. Ft.   | 2       |