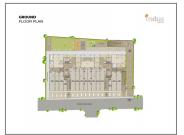

## **Specification:**

| Interior Walls :     | Pop punning with primer coat.                                                                                                                                      |                          |     |  |
|----------------------|--------------------------------------------------------------------------------------------------------------------------------------------------------------------|--------------------------|-----|--|
| Flooring :           | Italian Marble Flooring – Drawing, Living, Kitchen, Dining. Granite Flooring- Balcony and<br>Utility Area. Vitrified Flooring or Wooden Flooring in all bed rooms. |                          |     |  |
| Electrical :         | Branded modular switches. Power backup for entire apartment exceptair condition and high voltage appliance.                                                        |                          |     |  |
| Kitchen:             | Modular Kitchen with granite or quartz working top.                                                                                                                |                          |     |  |
| Doors & Windows :    | Anodized aluminum or UPVC sliding windows.                                                                                                                         |                          |     |  |
| Bathrooms :          | CP fittings and sanitary ware of top brands. Vitrified Tiles on wall & flooring.                                                                                   |                          |     |  |
| Plumbing:            | CPVC/GI water supply pipe sand UPVC pipes for soil, wasteand drainage system.                                                                                      |                          |     |  |
| Total No. of Tower : | 2                                                                                                                                                                  | No. Flats in Tower :     | 52  |  |
| No. Floor in Tower : | 7                                                                                                                                                                  | No. of Flats per Floor : | 4   |  |
| Flat Size :          | 3967 SQ FT                                                                                                                                                         | Allocate Parking :       | yes |  |

## **PROJECT DETAILS**

| Sr. No. | Туре  | Constructed Area (SBA)    | Area Unit | Parking |
|---------|-------|---------------------------|-----------|---------|
| 1       | 4 BHK | 3967 Sq.Ft. Super Builtup | Sq. Ft.   | 2       |