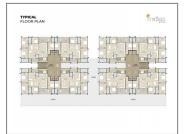

## **Specification:**

| Interior Walls :     | Pop punning with primer coat.                                                                                                                                      |                          |     |  |
|----------------------|--------------------------------------------------------------------------------------------------------------------------------------------------------------------|--------------------------|-----|--|
| Flooring :           | Italian Marble Flooring – Drawing, Living, Kitchen, Dining. Granite Flooring- Balcony and<br>Utility Area. Vitrified Flooring or Wooden Flooring in all bed rooms. |                          |     |  |
| Electrical :         | Branded modular switches. Power backup for entire apartment exceptair condition and high voltage appliance.                                                        |                          |     |  |
| Kitchen:             | Modular Kitchen with granite or quartz working top.                                                                                                                |                          |     |  |
| Doors & Windows :    | Anodized aluminum or UPVC sliding windows.                                                                                                                         |                          |     |  |
| Bathrooms :          | CP fittings and sanitary ware of top brands. Vitrified Tiles on wall & flooring.                                                                                   |                          |     |  |
| Plumbing:            | CPVC/GI water supply pipe sand UPVC pipes for soil, wasteand drainage system.                                                                                      |                          |     |  |
| Total No. of Tower : | 2                                                                                                                                                                  | No. Flats in Tower :     | 52  |  |
| No. Floor in Tower : | 7                                                                                                                                                                  | No. of Flats per Floor : | 4   |  |
| Flat Size :          | 3967 SQ FT                                                                                                                                                         | Allocate Parking :       | yes |  |

## **PROJECT DETAILS**

| Sr. No. | Туре  | Constructed Area (SBA)    | Area Unit | Parking |
|---------|-------|---------------------------|-----------|---------|
| 1       | 4 BHK | 3967 Sq.Ft. Super Builtup | Sq. Ft.   | 2       |