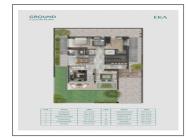

## **PROJECT DETAILS**

| 3       | 5 BHK | 1173 Sq.Yrd. Super<br>Builtup | 1090 - 1779 Sq.Yrd. Super<br>Builtup | Sq. Yrd.  |
|---------|-------|-------------------------------|--------------------------------------|-----------|
| 2       | 4 BHK | 873 Sq.Yrd. Super Builtup     | 731 - 1178 Sq.Yrd. Super<br>Builtup  | Sq. Yrd.  |
| 1       | 4 BHK | 855 Sq.Yrd. Super Builtup     | 731 - 1178 Sq.Yrd. Super<br>Builtup  | Sq. Yrd.  |
| Sr. No. | Туре  | Constructed Area (SBA)        | Plot Area (SBA)                      | Area Unit |