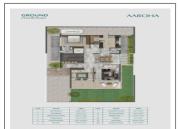

## **PROJECT DETAILS**

| 3       | 5 BHK | 1173 Sq.Yrd. Super<br>Builtup | 1090 - 1779 Sq.Yrd. Super<br>Builtup | Sq. Yrd.  |
|---------|-------|-------------------------------|--------------------------------------|-----------|
| 2       | 4 BHK | 873 Sq.Yrd. Super Builtup     | 731 - 1178 Sq.Yrd. Super<br>Builtup  | Sq. Yrd.  |
| 1       | 4 BHK | 855 Sq.Yrd. Super Builtup     | 731 - 1178 Sq.Yrd. Super<br>Builtup  | Sq. Yrd.  |
| Sr. No. | Туре  | Constructed Area (SBA)        | Plot Area (SBA)                      | Area Unit |