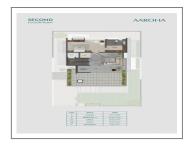

## **PROJECT DETAILS**

| 3       | 5 BHK | 1173 Sq.Yrd. Super<br>Builtup | 1090 - 1779 Sq.Yrd. Super<br>Builtup | Sq. Yrd.  |
|---------|-------|-------------------------------|--------------------------------------|-----------|
| 2       | 4 BHK | 873 Sq.Yrd. Super Builtup     | 731 - 1178 Sq.Yrd. Super<br>Builtup  | Sq. Yrd.  |
| 1       | 4 BHK | 855 Sq.Yrd. Super Builtup     | 731 - 1178 Sq.Yrd. Super<br>Builtup  | Sq. Yrd.  |
| Sr. No. | Туре  | Constructed Area (SBA)        | Plot Area (SBA)                      | Area Unit |