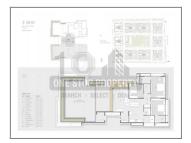

## **PROJECT DETAILS**

| Sr. No. | Туре  | Constructed Area (SBA) | Area Unit | Parking |
|---------|-------|------------------------|-----------|---------|
| 1       | 3 BHK | 2230-2283              | Sq. Ft.   | 1       |
| 2       | 4 BHK | 3230-3390              | Sq. Ft.   | 2       |