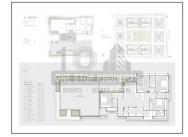

## **PROJECT DETAILS**

| Sr. No. | Туре  | Constructed Area (SBA) | Area Unit | Parking |
|---------|-------|------------------------|-----------|---------|
| 1       | 3 BHK | 2230-2283              | Sq. Ft.   | 1       |
| 2       | 4 BHK | 3230-3390              | Sq. Ft.   | 2       |