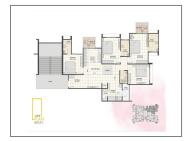

## **PROJECT DETAILS**

| Sr. No. | Туре  | Constructed Area (SBA)              | Area Unit | Parking |
|---------|-------|-------------------------------------|-----------|---------|
| 1       | 3 ВНК | 2115 Sq.Ft. Super Builtup           | Sq. Ft.   | 1       |
| 2       | 4 BHK | 2565 - 3177 Sq.Ft. Super<br>Builtup | Sq. Ft.   | 2       |