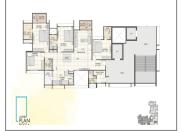

## **PROJECT DETAILS**

| Sr. No. | Туре  | Constructed Area (SBA)              | Area Unit | Parking |
|---------|-------|-------------------------------------|-----------|---------|
| 1       | 3 ВНК | 2115 Sq.Ft. Super Builtup           | Sq. Ft.   | 1       |
| 2       | 4 BHK | 2565 - 3177 Sq.Ft. Super<br>Builtup | Sq. Ft.   | 2       |