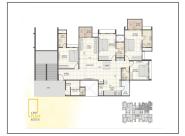

## **PROJECT DETAILS**

| Sr. No. | Туре  | Constructed Area (SBA)              | Area Unit | Parking |
|---------|-------|-------------------------------------|-----------|---------|
| 1       | 3 ВНК | 2115 Sq.Ft. Super Builtup           | Sq. Ft.   | 1       |
| 2       | 4 BHK | 2565 - 3177 Sq.Ft. Super<br>Builtup | Sq. Ft.   | 2       |