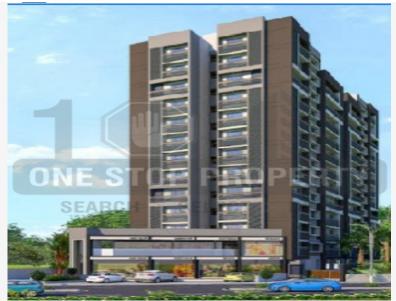

**PROJECT NAME: WESTSIDE ELEGANCE** Next To Mulberry Heights, near Sbi Bank , near Shilaj Circle, 200 Ft Ring Road

| Property Type:      | Flat/Appartme  |
|---------------------|----------------|
| Builder Name:       | Vikas Real Est |
| Locality:           | Shilaj         |
| City:               | Ahmedabad      |
| State:              | Gujarat        |
| Availability:       | Immediate      |
| Project Type:       | Ongoing        |
| Sample House Ready: | No             |

## PROPERTY PHOTOS

.....

**Note :** All visuals, images, facilities and other details shown here are for presentation only and are subject to change by the builder/developer/owner without any obligation.