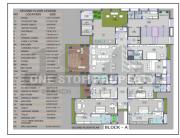

## **PROJECT DETAILS**

for each tower.

A.c.:

| Sr. No. | Туре  | Constructed Area (SBA)           | Area Unit |
|---------|-------|----------------------------------|-----------|
| 1       | 4 BHK | 5181 - 5790 Sq.Ft. Super Builtup | Sq. Ft.   |
| 2       | 5 BHK | 6972 Sq.Ft. Super Builtup        | Sq. Ft.   |