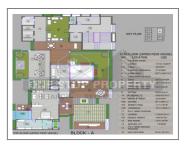

## **PROJECT DETAILS**

for each tower.

A.c.:

| Sr. No. | Туре  | Constructed Area (SBA)           | Area Unit |
|---------|-------|----------------------------------|-----------|
| 1       | 4 BHK | 5181 - 5790 Sq.Ft. Super Builtup | Sq. Ft.   |
| 2       | 5 BHK | 6972 Sq.Ft. Super Builtup        | Sq. Ft.   |