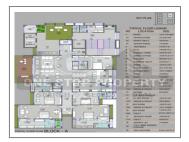

## **PROJECT DETAILS**

for each tower.

A.c.:

| Sr. No. | Туре  | Constructed Area (SBA)           | Area Unit |
|---------|-------|----------------------------------|-----------|
| 1       | 4 BHK | 5181 - 5790 Sq.Ft. Super Builtup | Sq. Ft.   |
| 2       | 5 BHK | 6972 Sq.Ft. Super Builtup        | Sq. Ft.   |