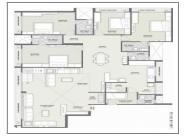

## **PROJECT DETAILS**

| Sr. No. | Туре  | Constructed Area (SBA)         | Area Unit | Parking |
|---------|-------|--------------------------------|-----------|---------|
| 1       | 3 BHK | 1365 - 1430 Sq.Ft. Carpet Area |           | 1       |
| 2       | 4 BHK | 1887 - 2223 Sq.Ft. Carpet Area | Sq. Ft.   | 2       |
| 3       | 5 BHK | 2397 - 2845 Sq.Ft. Carpet Area |           | 3       |