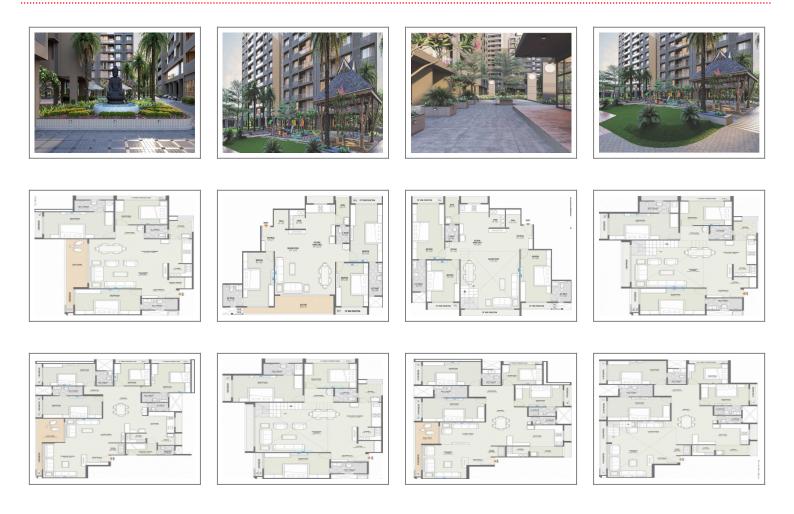

## **PROPERTY PHOTOS**

**Note :** All visuals, images, facilities and other details shown here are for presentation only and are subject to change by the builder/developer/owner without any obligation.

## **PROJECT DETAILS**

| Sr. No. | Туре  | Constructed Area (SBA)         | Area Unit | Parking |
|---------|-------|--------------------------------|-----------|---------|
| 1       | 3 BHK | 1365 - 1430 Sq.Ft. Carpet Area |           | 1       |
| 2       | 4 BHK | 1887 - 2223 Sq.Ft. Carpet Area | Sq. Ft.   | 2       |
| 3       | 5 BHK | 2397 - 2845 Sq.Ft. Carpet Area |           | 3       |