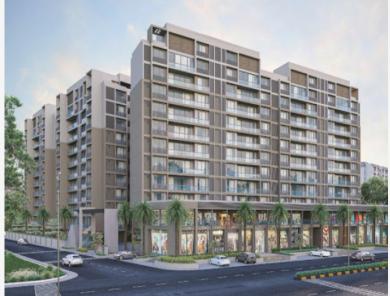

## **PROJECT NAME: SAAMARTH HEAVEN 6** K Raheja Road, Tp 02, Koba

| Property Type:      | Flat/Appartment |  |
|---------------------|-----------------|--|
| Builder Name:       | Saamarth Group  |  |
| Locality:           | Koba            |  |
| City:               | Ahmedabad       |  |
| State:              | Gujarat         |  |
| Availability:       | 01-12-2024      |  |
| Project Type:       | Ongoing         |  |
| Sample House Ready: | No              |  |

| Rera ID:             | PR/GJ/GANDHIN                | PR/GJ/GANDHINAGAR/GANDHINAGAR/Others/MAA07042/280520 |                     |                     |  |  |
|----------------------|------------------------------|------------------------------------------------------|---------------------|---------------------|--|--|
| Description          | 3, 4 & 5 BHK EX <sup>-</sup> | 3, 4 & 5 BHK EXTRA LARGE APARTMENTS.                 |                     |                     |  |  |
| Architect Name:      | NIYATIBEN MISTRY St          |                                                      | ucture Consultant   | UMANG PATEL         |  |  |
| Property Facilities: | Kitchen Wash Room            |                                                      | Vastu Compliant     |                     |  |  |
| Building Amenities:  | CCTV Camera                  |                                                      | Garden              | Fire Safety         |  |  |
|                      | Visitor Parking              |                                                      | Lift                | Gym                 |  |  |
|                      | Kitchen                      |                                                      | Power Backup        | Security            |  |  |
|                      | Club House                   |                                                      | Library             | Multi Purpose Hall  |  |  |
|                      | Cricket Court                |                                                      | House Keeping       | Borewell            |  |  |
|                      | Outdoor Kitcher              | n                                                    | Kid's Play Area     | Yoga Room           |  |  |
|                      | Business Center              | r                                                    | Games Room          | Driver Lounge       |  |  |
|                      | Waste Disposal               |                                                      | Vastu Compliant     | Terrace Garden      |  |  |
|                      | Boom Barrier                 |                                                      | Water Lilly Pond    | Multi Purpose Court |  |  |
|                      | Pick up and Dro              | op off Zone                                          | Senior Citizen Area | Gazebo              |  |  |
|                      | Open Theater (Amphitheater)  |                                                      | Entrance Foyer      | Gated Community     |  |  |