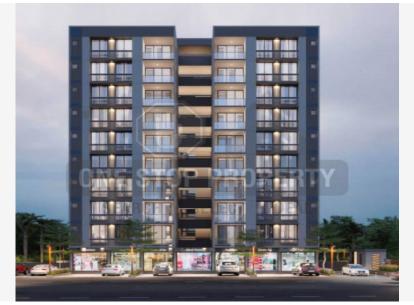

## **PROJECT NAME: SAAMARTH HEAVEN 5** Plot No 02, Beside Radhe Greenz-02 Bungalows, K-raheja Road, Koba.

| Property Type:      | Flat/Appartment |
|---------------------|-----------------|
| Builder Name:       | Saamarth Group  |
| Locality:           | Gandhinagar     |
| City:               | Ahmedabad       |
| State:              | Gujarat         |
| Availability:       | 01-03-2022      |
| Project Type:       | Ongoing         |
| Sample House Ready: | No              |

## PROPERTY PHOTOS

**Note :** All visuals, images, facilities and other details shown here are for presentation only and are subject to change by the builder/developer/owner without any obligation.

**Disclaimer :** propertyvastu.com/ is a online Real Estate platform for Seller and Agent/Broker/Customer/Buyer to facilitate their real estate needs. propertyvastu cannot control any transactions between the Seller and the Agent/Broker/Customer/Buyer. Properties details displayed on the propertyvastu.com/ website are for informational purposes only. Information regarding real estate projects including property/project details, by various Builder(s)/Developer(s)/Broker(s) who have advertised their property/project. Nothing contained herein shall be deemed to constitute legal advice, solicitations, marketing, offer for sale, invitation to offer, invitation to acquire by the developer/builder or any other entity. propertyvastu shall neither be responsible nor liable to mediate or resolve any disputes or disagreements between the Seller and Agent/Broker/Customer/Buyer. Hereby we strongly advised to visit the relevant RERA website before taking any decision based on the contents displayed on the website.