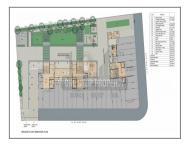

## **PROJECT DETAILS**

| Sr. No. | Туре  | Constructed Area (SBA)            | Area Unit | Parking |
|---------|-------|-----------------------------------|-----------|---------|
| 1       | 2 BHK | 656.82 - 658 Sq.Ft carpet<br>area | Sq. Ft.   | 1       |
| 2       | 3 BHK | 804.62 Sq.Ft carpet area          | Sq. Ft.   | 1       |