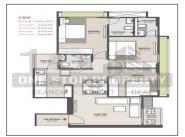

## **PROJECT DETAILS**

| Sr. No. | Туре  | Constructed Area (SBA)            | Area Unit | Parking |
|---------|-------|-----------------------------------|-----------|---------|
| 1       | 2 BHK | 656.82 - 658 Sq.Ft carpet<br>area | Sq. Ft.   | 1       |
| 2       | 3 BHK | 804.62 Sq.Ft carpet area          | Sq. Ft.   | 1       |