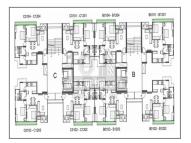

## **PROJECT NAME: SAANVI NIRMAN STELLA**

Next To Marigold, Safal Parisar Road, South Bopal Extension

Property Type: Flat/Appartment

Builder Name: Saanvi Nirman

Locality: Ghuma

City: Ahmedabad

State: Gujarat

## **PROJECT DETAILS**

| Sr. No. | Туре  | Constructed Area (SBA)            | Area Unit | Parking |
|---------|-------|-----------------------------------|-----------|---------|
| 1       | 2 BHK | 656.82 - 658 Sq.Ft carpet<br>area | Sq. Ft.   | 1       |
| 2       | 3 BHK | 804.62 Sq.Ft carpet area          | Sq. Ft.   | 1       |