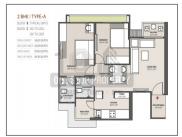

## **PROJECT DETAILS**

| Sr. No. | Туре  | Constructed Area (SBA)            | Area Unit | Parking |
|---------|-------|-----------------------------------|-----------|---------|
| 1       | 2 BHK | 656.82 - 658 Sq.Ft carpet<br>area | Sq. Ft.   | 1       |
| 2       | 3 BHK | 804.62 Sq.Ft carpet area          | Sq. Ft.   | 1       |