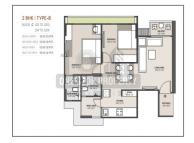

## **PROJECT DETAILS**

| Sr. No. | Туре  | Constructed Area (SBA)            | Area Unit | Parking |
|---------|-------|-----------------------------------|-----------|---------|
| 1       | 2 BHK | 656.82 - 658 Sq.Ft carpet<br>area | Sq. Ft.   | 1       |
| 2       | 3 BHK | 804.62 Sq.Ft carpet area          | Sq. Ft.   | 1       |