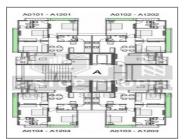

## **PROJECT NAME: SAANVI NIRMAN STELLA**

Next To Marigold, Safal Parisar Road, South Bopal Extension

Property Type: Flat/Appartment

Builder Name: Saanvi Nirman

Locality: Ghuma

City: Ahmedabad

State: Gujarat

## **PROJECT DETAILS**

| Sr. No. | Туре  | Constructed Area (SBA)            | Area Unit | Parking |
|---------|-------|-----------------------------------|-----------|---------|
| 1       | 2 BHK | 656.82 - 658 Sq.Ft carpet<br>area | Sq. Ft.   | 1       |
| 2       | 3 BHK | 804.62 Sq.Ft carpet area          | Sq. Ft.   | 1       |