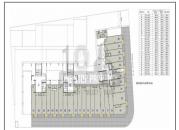

## **PROJECT DETAILS**

| Sr. No. | Туре  | Constructed Area (SBA)            | Area Unit | Parking |
|---------|-------|-----------------------------------|-----------|---------|
| 1       | 2 BHK | 656.82 - 658 Sq.Ft carpet<br>area | Sq. Ft.   | 1       |
| 2       | 3 BHK | 804.62 Sq.Ft carpet area          | Sq. Ft.   | 1       |