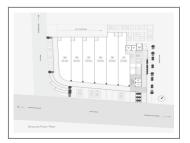

## **PROJECT DETAILS**

| Sr. No. | Туре     | Constructed Area (SBA)          | Area Unit |
|---------|----------|---------------------------------|-----------|
| 1       | Office   | 743 sqft onwards super builtup  | Sq. Ft.   |
| 2       | Showroom | 1766 sqft onwards super builtup | Sq. Ft.   |