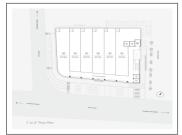

## **PROJECT DETAILS**

| Sr. No. | Туре     | Constructed Area (SBA)          | Area Unit |
|---------|----------|---------------------------------|-----------|
| 1       | Office   | 743 sqft onwards super builtup  | Sq. Ft.   |
| 2       | Showroom | 1766 sqft onwards super builtup | Sq. Ft.   |