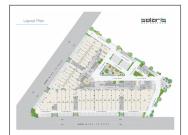

## **PROJECT DETAILS**

| Sr. No. | Туре     | Constructed Area (SBA)          | Area Unit |
|---------|----------|---------------------------------|-----------|
| 1       | Office   | 596 - 3500 sq ft super builtup  | Sq. Ft.   |
| 2       | Showroom | 1328 - 6600 sq ft super builtup | Sq. Ft.   |