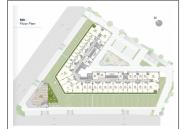

## **PROJECT DETAILS**

| Sr. No. | Туре     | Constructed Area (SBA)          | Area Unit |
|---------|----------|---------------------------------|-----------|
| 1       | Office   | 596 - 3500 sq ft super builtup  | Sq. Ft.   |
| 2       | Showroom | 1328 - 6600 sq ft super builtup | Sq. Ft.   |