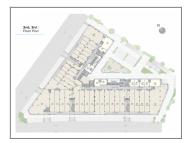

## **PROJECT DETAILS**

| Sr. No. | Туре     | Constructed Area (SBA)          | Area Unit |
|---------|----------|---------------------------------|-----------|
| 1       | Office   | 596 - 3500 sq ft super builtup  | Sq. Ft.   |
| 2       | Showroom | 1328 - 6600 sq ft super builtup | Sq. Ft.   |