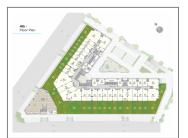

## **PROJECT DETAILS**

| Sr. No. | Туре     | Constructed Area (SBA)          | Area Unit |
|---------|----------|---------------------------------|-----------|
| 1       | Office   | 596 - 3500 sq ft super builtup  | Sq. Ft.   |
| 2       | Showroom | 1328 - 6600 sq ft super builtup | Sq. Ft.   |