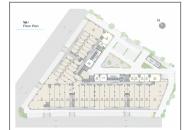

## **PROJECT DETAILS**

| Sr. No. | Туре     | Constructed Area (SBA)          | Area Unit |
|---------|----------|---------------------------------|-----------|
| 1       | Office   | 596 - 3500 sq ft super builtup  | Sq. Ft.   |
| 2       | Showroom | 1328 - 6600 sq ft super builtup | Sq. Ft.   |