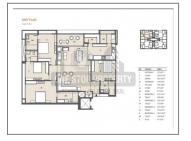

## **Specification:**

| Structure :          | Earthquake resistant Safe & sound RCC frame structure                                                                |                          |     |  |  |
|----------------------|----------------------------------------------------------------------------------------------------------------------|--------------------------|-----|--|--|
| Interior Walls :     | Internal: Putty Finish External: 100% Acrylic Paint                                                                  |                          |     |  |  |
| Flooring :           | Drawing / Living / Dining/Kitchen Vitrified Tiles Bed Rooms Vitrified Tiles Wooden<br>Flooring in One Master Bedroom |                          |     |  |  |
| Doors:               | Polish Natural Veneer with Night Latch                                                                               |                          |     |  |  |
| Electrical:          | 3 Phase Concealed ISI Copper Wiring with Modular Switches MCB Distribution Panel                                     |                          |     |  |  |
| Toilet :             | Branded EWC Couple Closet Glazed / Ceramic Tiles upto Lintel Level                                                   |                          |     |  |  |
| Sanitary Ware :      | Branded CP Brass Fittings                                                                                            |                          |     |  |  |
| Security Camera :    | 24 X 7 Security Surveillance                                                                                         |                          |     |  |  |
| Elevator :           | Known Brand High Speed Elevator                                                                                      |                          |     |  |  |
| Kitchen :            | Granite Platform with S.S. Sink & Tiles upto Lintel Level                                                            |                          |     |  |  |
| Doors & Windows :    | Anodised / Powder Coated Aluminium Windows                                                                           |                          |     |  |  |
| Bathrooms :          | Counter Basin / Wall Hung Basin                                                                                      |                          |     |  |  |
| Plumbing:            | Premium Quality Plumbing Fittings and Accessories                                                                    |                          |     |  |  |
| Total No. of Tower : | 3                                                                                                                    | No. Flats in Tower :     | 63  |  |  |
| No. Floor in Tower : | 7                                                                                                                    | No. of Flats per Floor : | 4   |  |  |
| Flat Size :          | 3272 - 3311 Sq.Ft.Super<br>Builtup                                                                                   | Allocate Parking :       | yes |  |  |
|                      |                                                                                                                      |                          |     |  |  |

## **PROJECT DETAILS**

| Sr. No. | Туре  | Constructed Area (SBA)   | Area Unit | Parking |
|---------|-------|--------------------------|-----------|---------|
| 1       | 4 BHK | 3272 Sq.Ft Super Builtup | Sq. Ft.   | 2       |
| 2       | 4 BHK | 3311 Sq.Ft Super Builtup | Sq. Ft.   | 2       |