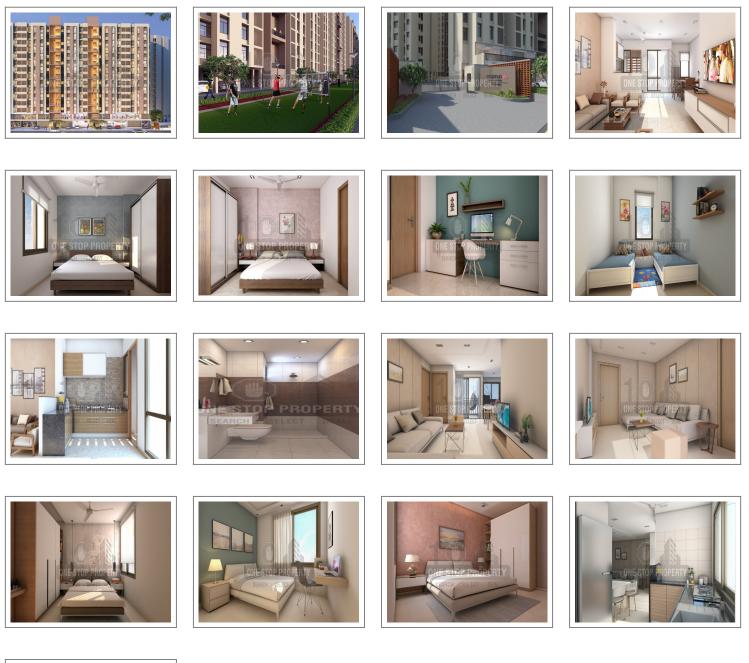

## **PROPERTY PHOTOS**

**Note :** All visuals, images, facilities and other details shown here are for presentation only and are subject to change by the builder/developer/owner without any obligation.

## Specification:

| Structure :       | Earthquake resistant Flat slab + Columns RCC frame structure without internal beams.                                                                           |
|-------------------|----------------------------------------------------------------------------------------------------------------------------------------------------------------|
| Basement :        | Ample parking space provided in basement.                                                                                                                      |
| Interior Walls :  | Mala plaster with acrylic paint and texture finish (Exterior). Mala plaster with putty finish<br>(Interior).                                                   |
| Flooring :        | High quality 2 x 2 ft. vitrified tiles flooring.                                                                                                               |
| Doors :           | Double side laminated flush doors with granite frames.                                                                                                         |
| Electrical :      | More than adequate electric points. Concealed copper wiring. Modular switches.                                                                                 |
| Sanitary Ware :   | High quality sanitary ware and fittings.                                                                                                                       |
| Elevator :        | Automatic High speed lifts (Every apartment accessible by 4 lifts).                                                                                            |
| Kitchen :         | Granite platform with stainless steel sink. Ceramic tiles dado up to Lintel level. Provision for chimney outlet and gas connection in every apartment kitchen. |
| Doors & Windows : | Anodised/Powder coated high quality aluminum frame with glass.                                                                                                 |
| Bathrooms :       | Ceramic tiles flooring. Ceramic tiles dado up to Lintel level.                                                                                                 |
| A.c. :            | Provision for Window ACs and Split ACs in each apartment.                                                                                                      |