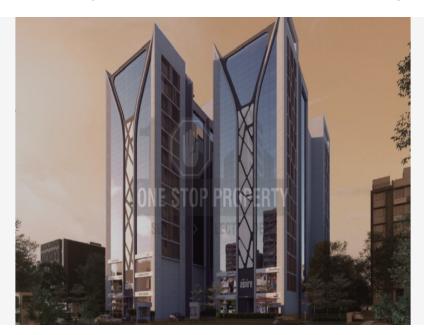

## **PROJECT NAME: ADDOR ASPIRE 2**

Addor Aspire-ii, Nr. Jahanvee Restaurant, University To Panjrapole Road.

Property Type: Office

Builder Name: Addor Group

Locality: Panjrapol

City: Ahmedabad

State: Gujarat

Description Lavish Office Spaces

Property Facilities: Wash Room Vastu Compliant

Building Amenities: CCTV Camera Fire Safety Visitor Parking

Lift Power Backup Security

House Keeping Borewell Waste Disposal

Vastu Compliant Boom Barrier Rain Water Harvesting

**Entrance Foyer** 

## **Specification:**

Structure: Impressive Foyer. 12'4" ft. height on ground floor (Slab to Slab).

Basement: Two Double Level basements with stackable.