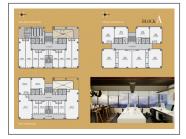

## **PROJECT DETAILS**

| Sr. No. | Туре   | Constructed Area (SBA)         | Area Unit |
|---------|--------|--------------------------------|-----------|
| 1       | Office | 687-1842 Sq ft Super Builtup   | Sq. Ft.   |
| 2       | Shop   | 442 - 2110 Sq ft Super Builtup | Sq. Ft.   |

## **PROPERTY PHOTOS**

**Note:** All visuals, images, facilities and other details shown here are for presentation only and are subject to change by the builder/developer/owner without any obligation.

**Disclaimer:** propertyvastu.com/ is a online Real Estate platform for Seller and Agent/Broker/Customer/Buyer to facilitate their real estate needs. propertyvastu cannot control any transactions between the Seller and the Agent/Broker/Customer/Buyer. Properties details displayed on the propertyvastu.com/ website are for informational purposes only. Information regarding real estate projects including property/project details, by various Builder(s)/Developer(s)/Broker(s) who have advertised their property/project. Nothing contained herein shall be deemed to constitute legal advice, solicitations, marketing, offer for sale, invitation to offer, invitation to acquire by the developer/builder or any other entity. propertyvastu shall neither be responsible nor liable to mediate or resolve any disputes or disagreements between the Seller and Agent/Broker/Customer/Buyer. Hereby we strongly advised to visit the relevant RERA website before taking any decision based on the contents displayed on the website.