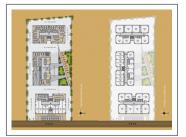

## **PROJECT DETAILS**

| Sr. No. | Туре   | Constructed Area (SBA)         | Area Unit |
|---------|--------|--------------------------------|-----------|
| 1       | Office | 687-1842 Sq ft Super Builtup   | Sq. Ft.   |
| 2       | Shop   | 442 - 2110 Sq ft Super Builtup | Sq. Ft.   |

## **PROPERTY PHOTOS**

**Note:** All visuals, images, facilities and other details shown here are for presentation only and are subject to change by the builder/developer/owner without any obligation.

**Disclaimer:** propertyvastu.com/ is a online Real Estate platform for Seller and Agent/Broker/Customer/Buyer to facilitate their real estate needs. propertyvastu cannot control any transactions between the Seller and the Agent/Broker/Customer/Buyer. Properties details displayed on the propertyvastu.com/ website are for informational purposes only. Information regarding real estate projects including property/project details, by various Builder(s)/Developer(s)/Broker(s) who have advertised their property/project. Nothing contained herein shall be deemed to constitute legal advice, solicitations, marketing, offer for sale, invitation to offer, invitation to acquire by the developer/builder or any other entity. propertyvastu shall neither be responsible nor liable to mediate or resolve any disputes or disagreements between the Seller and Agent/Broker/Customer/Buyer. Hereby we strongly advised to visit the relevant RERA website before taking any decision based on the contents displayed on the website.